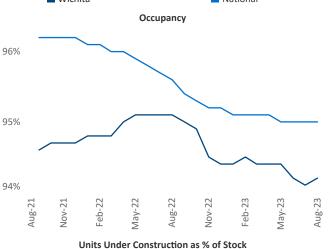

New lease asking **rents** are at \$856, up 6.3% ▲ from the previous year placing Wichita at 8th overall in year-over-year rent growth.

Multifamily housing **demand** has been positive with **58** ▲ net units absorbed over the past twelve months. This is down **-260** ▼ units from the previous year's gain of **318** ▲ absorbed units.