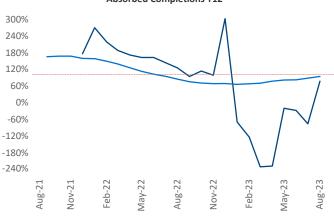

New lease asking **rents** are at \$856, up 6.3% ▲ from the previous year placing Wichita at 8th overall in year-over-year rent growth.

Multifamily housing **demand** has been positive with **58** ▲ net units absorbed over the past twelve months. This is down **-260** ▼ units from the previous year's gain of **318** ▲ absorbed units.