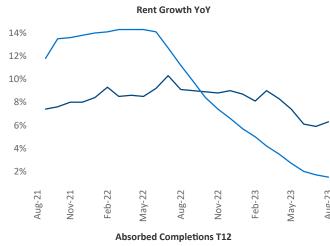

New lease asking **rents** are at \$856, up 6.3% ▲ from the previous year placing Wichita at 8th overall in year-over-year rent growth.

Multifamily housing **demand** has been positive with **58** ▲ net units absorbed over the past twelve months. This is down **-260** ▼ units from the previous year's gain of **318** ▲ absorbed units.