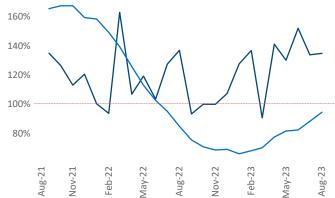

## White Plains August 2023

White Plains is the 55th largest multifamily market with 79,209 completed units and 51,888 units in development, 9,515 of which have already broken ground.

New lease asking **rents** are at \$2,267, up 3.6% ▲ from the previous year placing White Plains at 39th overall in year-over-year rent growth.

Multifamily housing **demand** has been positive with **2,449** ▲ net units absorbed over the past twelve months. This is up **163** ▲ units from the previous year's gain of **2,286** ▲ absorbed units.