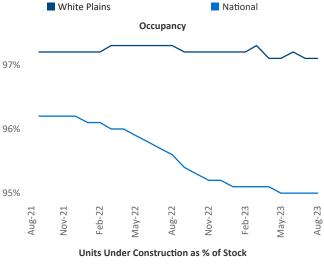

## White Plains August 2023

White Plains is the 55th largest multifamily market with 79,209 completed units and 51,888 units in development, 9,515 of which have already broken ground.

New lease asking **rents** are at \$2,267, up 3.6% ▲ from the previous year placing White Plains at 39th overall in year-over-year rent growth.

Multifamily housing **demand** has been positive with **2,449** ▲ net units absorbed over the past twelve months. This is up **163** ▲ units from the previous year's gain of **2,286** ▲ absorbed units.