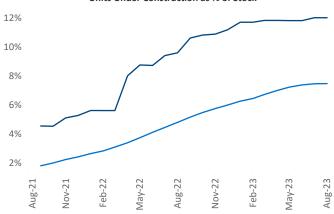

## White Plains August 2023

White Plains is the 55th largest multifamily market with 79,209 completed units and 51,888 units in development, 9,515 of which have already broken ground.

New lease asking **rents** are at \$2,267, up 3.6% ▲ from the previous year placing White Plains at 39th overall in year-over-year rent growth.

Multifamily housing **demand** has been positive with **2,449** ▲ net units absorbed over the past twelve months. This is up **163** ▲ units from the previous year's gain of **2,286** ▲ absorbed units.