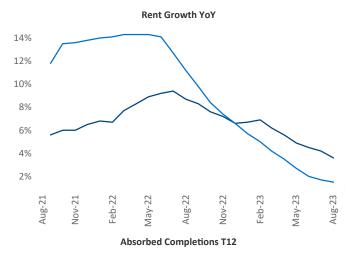

## White Plains August 2023

White Plains is the 55th largest multifamily market with 79,209 completed units and 51,888 units in development, 9,515 of which have already broken ground.

New lease asking **rents** are at \$2,267, up 3.6% ▲ from the previous year placing White Plains at 39th overall in year-over-year rent growth.

Multifamily housing **demand** has been positive with **2,449** ▲ net units absorbed over the past twelve months. This is up **163** ▲ units from the previous year's gain of **2,286** ▲ absorbed units.