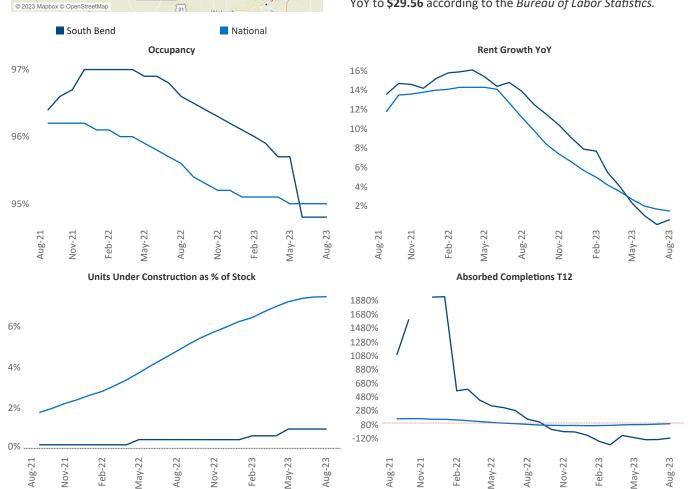

**South Bend** is the **97th** largest multifamily market with **31,703** completed units and **2,776** units in development, **306** of which have already broken ground.

New lease asking **rents** are at **\$1,079**, up **0.6%** ▲ from the previous year placing South Bend at **90th** overall in year-over-year rent growth.

Multifamily housing **demand** has been negative with -237 ▼ net units absorbed over the past twelve months. This is down -644 ▼ units from the previous year's gain of 407 ▲ absorbed units.

**Employment** in South Bend has shrunk by **-0.6%** ▼ over the past 12 months, while hourly wages have risen by **4.0%** ▲ YoY to **\$29.56** according to the *Bureau of Labor Statistics*.