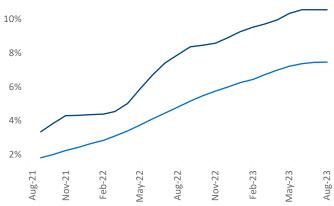

Multifamily housing **demand** has been positive with **6,197** ▲ net units absorbed over the past twelve months. This is down **-2,416** ▼ units from the previous year's gain of **8,613** ▲ absorbed units.