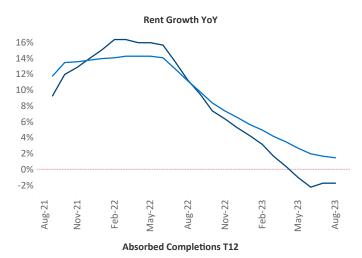

## Seattle

August 2023

**Seattle** is the **13th** largest multifamily market with **286,915** completed units and **130,065** units in development, **30,330** of which have already broken ground.

New lease asking **rents** are at **\$2,201**, down **-1.7% ▼** from the previous year placing Seattle at **113th** overall in year-over-year rent growth.

Multifamily housing **demand** has been positive with **6,197** ▲ net units absorbed over the past twelve months. This is down **-2,416** ▼ units from the previous year's gain of **8,613** ▲ absorbed units.