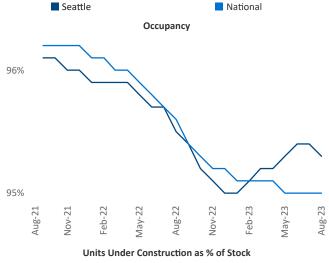

## Seattle

August 2023

**Seattle** is the **13th** largest multifamily market with **286,915** completed units and **130,065** units in development, **30,330** of which have already broken ground.

New lease asking **rents** are at **\$2,201**, down **-1.7% ▼** from the previous year placing Seattle at **113th** overall in year-over-year rent growth.

Multifamily housing **demand** has been positive with **6,197** ▲ net units absorbed over the past twelve months. This is down **-2,416** ▼ units from the previous year's gain of **8,613** ▲ absorbed units.