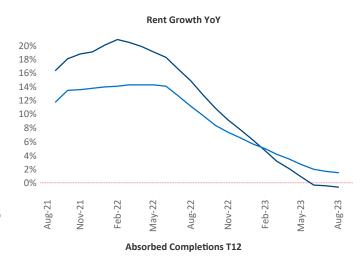

New lease asking **rents** are at \$1,592, down -0.6% ▼ from the previous year placing Salt Lake City at 104th overall in year-over-year rent growth.

Multifamily housing **demand** has been positive with **3,544** ▲ net units absorbed over the past twelve months. This is down **-190** ▼ units from the previous year's gain of **3,734** ▲ absorbed units.