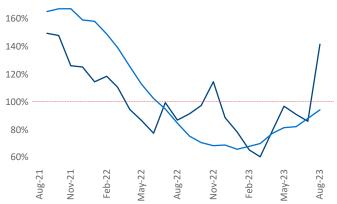

New lease asking **rents** are at \$1,592, down -0.6% ▼ from the previous year placing Salt Lake City at 104th overall in year-over-year rent growth.

Multifamily housing **demand** has been positive with **3,544** ▲ net units absorbed over the past twelve months. This is down **-190** ▼ units from the previous year's gain of **3,734** ▲ absorbed units.