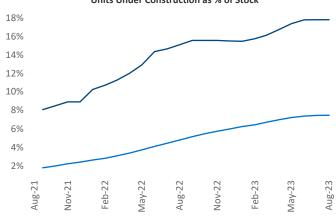

## Salt Lake City August 2023

**Salt Lake City** is the **44th** largest multifamily market with **115,460** completed units and **67,210** units in development, **20,549** of which have already broken ground.