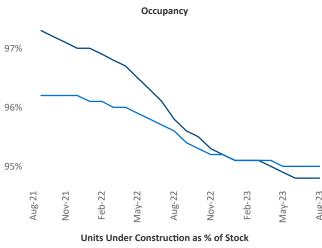

New lease asking **rents** are at \$1,592, down -0.6% ▼ from the previous year placing Salt Lake City at 104th overall in year-over-year rent growth.

Multifamily housing **demand** has been positive with **3,544** ▲ net units absorbed over the past twelve months. This is down **-190** ▼ units from the previous year's gain of **3,734** ▲ absorbed units.