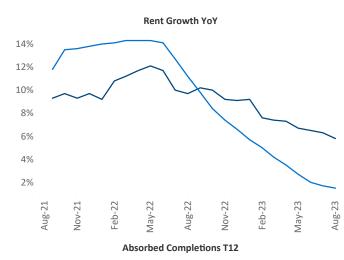

**Providence** is the **67th** largest multifamily market with **55,490** completed units and **16,435** units in development, **765** of which have already broken ground.

New lease asking **rents** are at **\$1,957**, up **5.8%** ★ from the previous year placing Providence at **15th** overall in year-over-year rent growth.

Multifamily housing **demand** has been positive with **496** ▲ net units absorbed over the past twelve months. This is down **-271** ▼ units from the previous year's gain of **767** ▲ absorbed units.