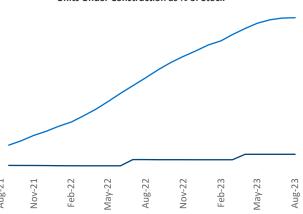

**Providence** is the **67th** largest multifamily market with **55,490** completed units and **16,435** units in development, **765** of which have already broken ground.

New lease asking **rents** are at **\$1,957**, up **5.8%** ★ from the previous year placing Providence at **15th** overall in year-over-year rent growth.