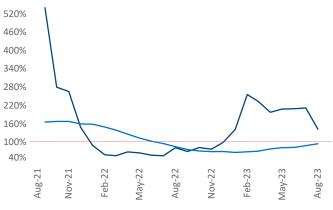

Multifamily housing **demand** has been positive with **496** ▲ net units absorbed over the past twelve months. This is down **-271** ▼ units from the previous year's gain of **767** ▲ absorbed units.