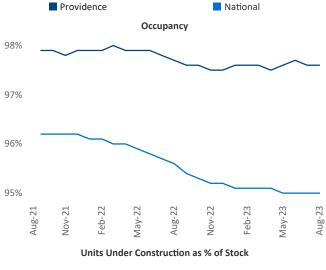

**Providence** is the **67th** largest multifamily market with **55,490** completed units and **16,435** units in development, **765** of which have already broken ground.

New lease asking **rents** are at **\$1,957**, up **5.8%** ★ from the previous year placing Providence at **15th** overall in year-over-year rent growth.