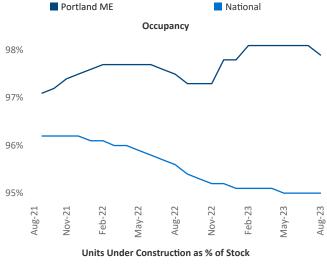

New lease asking **rents** are at **\$1,833**, up **7.7%** ★ from the previous year placing Portland ME at **4th** overall in year-over-year rent growth.

Multifamily housing **demand** has been positive with **228** ▲ net units absorbed over the past twelve months. This is down **-347** ▼ units from the previous year's gain of **575** ▲ absorbed units.