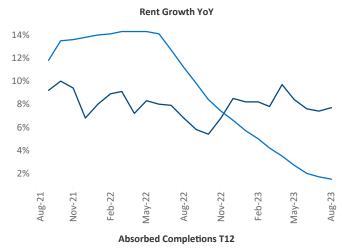

New lease asking **rents** are at **\$1,833**, up **7.7%** ★ from the previous year placing Portland ME at **4th** overall in year-over-year rent growth.

Multifamily housing **demand** has been positive with **228** ▲ net units absorbed over the past twelve months. This is down **-347** ▼ units from the previous year's gain of **575** ▲ absorbed units.