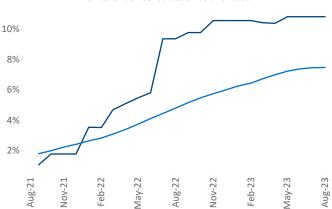

## Portland ME August 2023

**Portland ME** is the **116th** largest multifamily market with **14,933** completed units and **10,095** units in development, **1,614** of which have already broken ground.

New lease asking **rents** are at **\$1,833**, up **7.7%** ★ from the previous year placing Portland ME at **4th** overall in year-over-year rent growth.

Multifamily housing **demand** has been positive with **228** ▲ net units absorbed over the past twelve months. This is down **-347** ▼ units from the previous year's gain of **575** ▲ absorbed units.