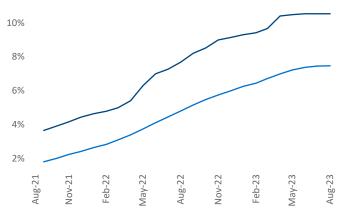

New lease asking **rents** are at **\$2,468**, up **4.9%** ▲ from the previous year placing Northern New Jersey at **23rd** overall in year-over-year rent growth.

Multifamily housing **demand** has been positive with 9,474▲ net units absorbed over the past twelve months. This is down -2,419▼ units from the previous year's gain of 11,893▲ absorbed units.