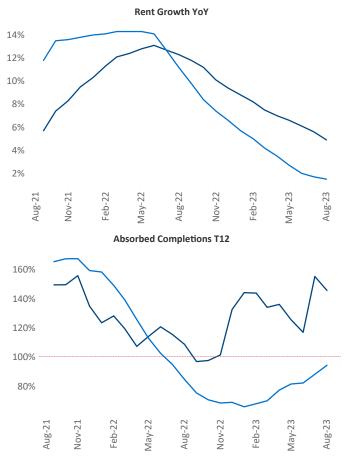

New lease asking **rents** are at **\$2,468**, up **4.9%** ▲ from the previous year placing Northern New Jersey at **23rd** overall in year-over-year rent growth.

Multifamily housing **demand** has been positive with 9,474▲ net units absorbed over the past twelve months. This is down -2,419▼ units from the previous year's gain of 11,893▲ absorbed units.