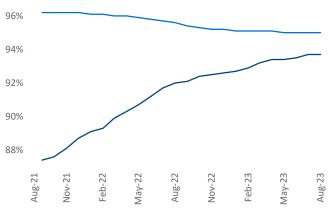

Employment in Midland - Odessa has grown by 4.9% ▲ over the past 12 months, while hourly wages have fallen by -4.0% ▼ YoY to \$33.17 according to the Bureau of Labor Statistics.

Occupancy

Units Under Construction as % of Stock