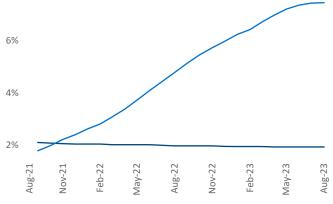

Employment in Midland - Odessa has grown by 4.9% ▲ over the past 12 months, while hourly wages have fallen by -4.0% ▼ YoY to \$33.17 according to the Bureau of Labor Statistics.

Occupancy

Units Under Construction as % of Stock