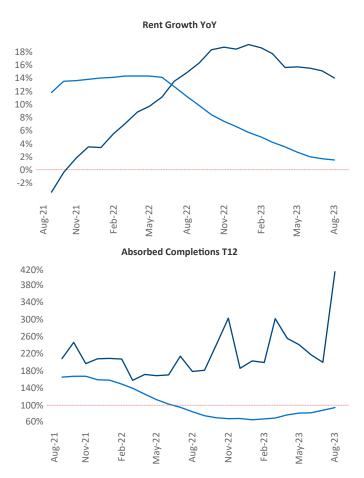

New lease asking **rents** are at **\$1,359**, up **14.0%** ▲ from the previous year placing Midland - Odessa at **1st** overall in year-over-year rent growth.

Multifamily housing **demand** has been positive with **1,184** ▲ net units absorbed over the past twelve months. This is down -962 ▼ units from the previous year's gain of **2,146** ▲ absorbed units.