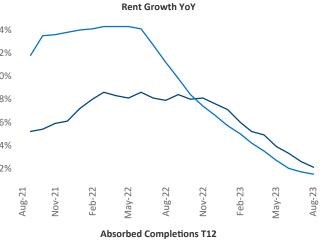

New lease asking **rents** are at **\$911**, up **2.1%** ▲ from the previous year placing Lubbock at **62nd** overall in year-over-year rent growth.

Multifamily housing **demand** has been positive with **336**  $\blacktriangle$  net units absorbed over the past twelve months. This is down -73  $\checkmark$  units from the previous year's gain of **409**  $\blacktriangle$  absorbed units.