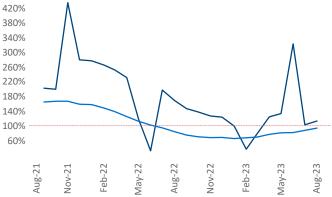

New lease asking **rents** are at **\$911**, up **2.1%** ▲ from the previous year placing Lubbock at **62nd** overall in year-over-year rent growth.

Multifamily housing **demand** has been positive with **336**  $\blacktriangle$  net units absorbed over the past twelve months. This is down -73  $\checkmark$  units from the previous year's gain of **409**  $\blacktriangle$  absorbed units.