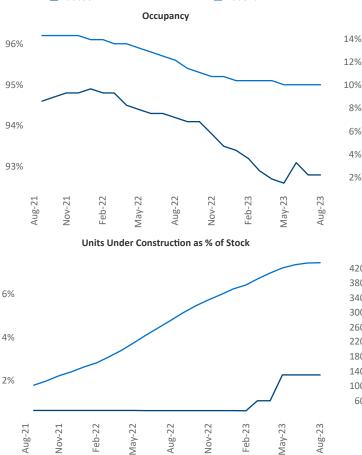

National

62.70

Contacts Razvan Cimpean

SEO Engineer

Razvan-I.Cimpean@yardi.com

Lubbock

August 2023

**Lubbock** is the **110th** largest multifamily market with **21,428** completed units and **2,747** units in development, **485** of which have already broken ground.

New lease asking **rents** are at **\$911**, up **2.1%** ▲ from the previous year placing Lubbock at **62nd** overall in year-over-year rent growth.

Multifamily housing **demand** has been positive with **336**  $\blacktriangle$  net units absorbed over the past twelve months. This is down -73  $\checkmark$  units from the previous year's gain of **409**  $\blacktriangle$  absorbed units.