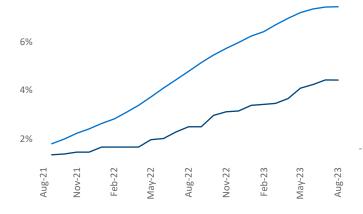

m

Contacts

## Inland Empire

August 2023

Inland Empire is the 35th largest multifamily market with155,348 completed units and 45,296 units in development,6,874 of which have already broken ground.

New lease asking **rents** are at **\$2,127**, down -**0.1% ▼** from the previous year placing Inland Empire at **97th** overall in year-over-year rent growth.

Multifamily housing **demand** has been negative with -1,197 ▼ net units absorbed over the past twelve months. This is down -1,002 ▼ units from the previous year's loss of -195 ▼ absorbed units.

**Employment** in Inland Empire has grown by **0.6%** ▲ over the past 12 months, while hourly wages have risen by **5.6%** ▲ YoY to **\$30.18** according to the *Bureau of Labor Statistics.* 



Indio

Units Under Construction as % of Stock