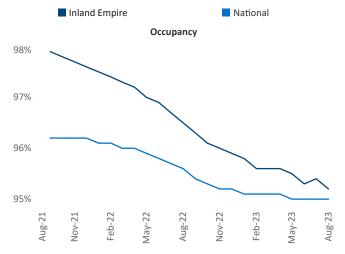

## Inland Empire

August 2023

Inland Empire is the 35th largest multifamily market with155,348 completed units and 45,296 units in development,6,874 of which have already broken ground.

New lease asking **rents** are at **\$2,127**, down -**0.1% ▼** from the previous year placing Inland Empire at **97th** overall in year-over-year rent growth.