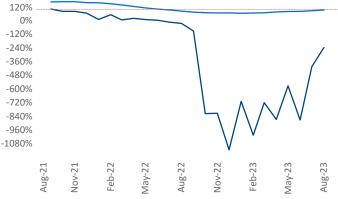

Multifamily housing **demand** has been negative with -1,197 ▼ net units absorbed over the past twelve months. This is down -1,002 ▼ units from the previous year's loss of -195 ▼ absorbed units.

**Employment** in Inland Empire has grown by **0.6%** ▲ over the past 12 months, while hourly wages have risen by **5.6%** ▲ YoY to **\$30.18** according to the *Bureau of Labor Statistics.* 