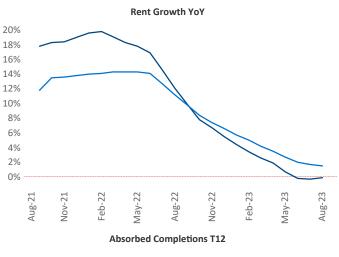

## Inland Empire

August 2023

Inland Empire is the 35th largest multifamily market with155,348 completed units and 45,296 units in development,6,874 of which have already broken ground.

New lease asking **rents** are at **\$2,127**, down -**0.1% ▼** from the previous year placing Inland Empire at **97th** overall in year-over-year rent growth.

Multifamily housing **demand** has been negative with -1,197 ▼ net units absorbed over the past twelve months. This is down -1,002 ▼ units from the previous year's loss of -195 ▼ absorbed units.

**Employment** in Inland Empire has grown by **0.6%** ▲ over the past 12 months, while hourly wages have risen by **5.6%** ▲ YoY to **\$30.18** according to the *Bureau of Labor Statistics.* 