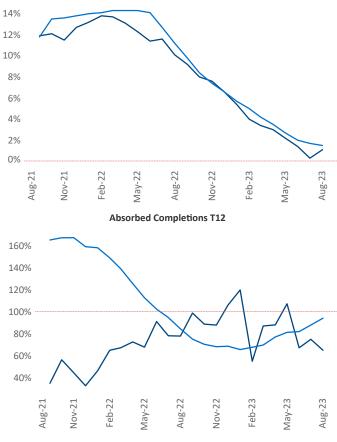

New lease asking **rents** are at **\$1,158**, up **1.1%** ▲ from the previous year placing Huntsville at **82nd** overall in year-over-year rent growth.

Multifamily housing **demand** has been positive with **1,452** ▲ net units absorbed over the past twelve months. This is down -**519** ▼ units from the previous year's gain of **1,971** ▲ absorbed units.