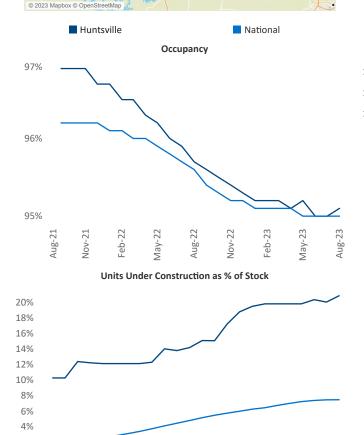

## Contacts

Hytop

Scottsb

Gads

Aug-23

Jeff Adler Razvan Cimpean Vice President SEO Engineer Jeff.Adler@yardi.com Razvan-1.Cimpean@yardi.com Huntsville

August 2023

Huntsville is the 85th largest multifamily market with 41,009 completed units and 16,464 units in development, 8,558 of which have already broken ground.

New lease asking **rents** are at **\$1,158**, up **1.1%** ▲ from the previous year placing Huntsville at **82nd** overall in year-over-year rent growth.

Multifamily housing **demand** has been positive with **1,452** ▲ net units absorbed over the past twelve months. This is down -**519** ▼ units from the previous year's gain of **1,971** ▲ absorbed units.

**Employment** in Huntsville has grown by **3.8%** A over the past 12 months, while hourly wages have risen by **5.2%** A YoY to **\$36.37** according to the *Bureau of Labor Statistics*.

**Rent Growth YoY** 