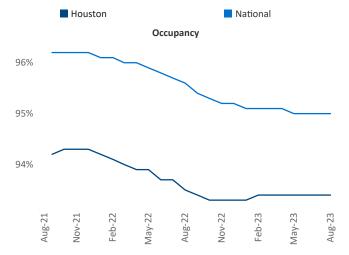

New lease asking **rents** are at **\$1,347**, up **1.2%** ▲ from the previous year placing Houston at **79th** overall in year-over-year rent growth.

Multifamily housing **demand** has been positive with **10,179**▲ net units absorbed over the past twelve months. This is down -2,774 ▼ units from the previous year's gain of **12,953**▲ absorbed units.

**Employment** in Houston has grown by **2.6%** • over the past 12 months, while hourly wages have risen by **9.3%** • YoY to **\$33.95** according to the *Bureau of Labor Statistics*.

North

Cleveland

Liberty