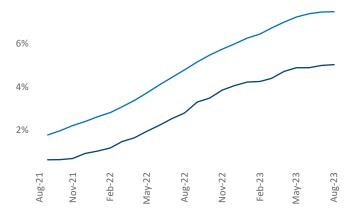

New lease asking **rents** are at **\$1,347**, up **1.2%** ▲ from the previous year placing Houston at **79th** overall in year-over-year rent growth.

Multifamily housing **demand** has been positive with **10,179**▲ net units absorbed over the past twelve months. This is down -2,774 ▼ units from the previous year's gain of **12,953**▲ absorbed units.