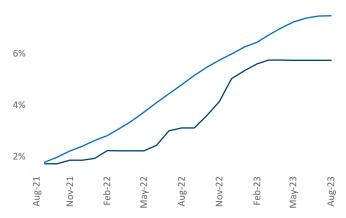

Contacts

Jeff Adler Vice President <u>Jeff.Adler@yardi.com</u> Razvan Cimpean SEO Engineer Razvan-I.Cimpean@yardi.com Grand Rapids August 2023



New lease asking **rents** are at **\$1,261**, up **2.3%** ★ from the previous year placing Grand Rapids at **61st** overall in year-over-year rent growth.

Multifamily housing **demand** has been positive with **1,711** ▲ net units absorbed over the past twelve months. This is up **410** ▲ units from the previous year's gain of **1,301** ▲ absorbed units.

**Employment** in Grand Rapids has grown by **1.5%** ▲ over the past 12 months, while hourly wages have fallen by **-0.2%** ▼ YoY to **\$29.74** according to the *Bureau of Labor Statistics*.











## **DISCLAIMER**

ALTHOUGH EVERY EFFORT IS MADE TO ENSURE THE ACCURACY, TIMELINESS AND COMPLETENESS OF THE INFORMATION PROVIDED IN THIS PUBLICATION, THE INFORMATION IS PROVIDED "AS IS" AND YARDI MATRIX DOES NOT GUARANTEE, WARRANT, REPRESENT OR UNDERTAKE THAT THE INFORMATION PROVIDED IS CORRECT, ACCURATE, CURRENT OR COMPLETE. YARDI MATRIX IS NOT LIABLE FOR ANY LOSS, CLAIM, OR DEMAND ARISING DIRECTLY OR INDIRECTLY FROM ANY USE OR RELIANCE UPON THE INFORMATION CONTAINED HEREIN.

## **COPYRIGHT NOTICE**

This document, publication and/or presentation (collectively, 'document') is protected by copyright, trademark and other intellectual property laws. Use of this document is subject to the terms and conditions of Yardi Systems, Inc. dba Yardi Matrix's Terms of Use <a href="http://www.yar