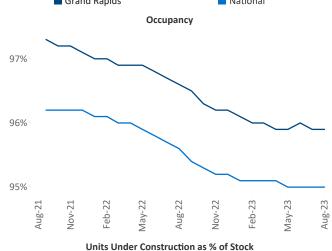

Contacts

Jeff Adler Vice President <u>Jeff.Adler@yardi.com</u> Razvan Cimpean SEO Engineer Razvan-I.Cimpean@yardi.com Grand Rapids August 2023



New lease asking **rents** are at **\$1,261**, up **2.3%** ★ from the previous year placing Grand Rapids at **61st** overall in year-over-year rent growth.

Multifamily housing **demand** has been positive with **1,711** ▲ net units absorbed over the past twelve months. This is up **410** ▲ units from the previous year's gain of **1,301** ▲ absorbed units.

**Employment** in Grand Rapids has grown by **1.5%** ▲ over the past 12 months, while hourly wages have fallen by **-0.2%** ▼ YoY to **\$29.74** according to the *Bureau of Labor Statistics*.











## **DISCLAIMER**

ALTHOUGH EVERY EFFORT IS MADE TO ENSURE THE ACCURACY, TIMELINESS AND COMPLETENESS OF THE INFORMATION PROVIDED IN THIS PUBLICATION, THE INFORMATION IS PROVIDED "AS IS" AND YARDI MATRIX DOES NOT GUARANTEE, WARRANT, REPRESENT OR UNDERTAKE THAT THE INFORMATION PROVIDED IS CORRECT, ACCURATE, CURRENT OR COMPLETE. YARDI MATRIX IS NOT LIABLE FOR ANY LOSS, CLAIM, OR DEMAND ARISING DIRECTLY OR INDIRECTLY FROM ANY USE OR RELIANCE UPON THE INFORMATION CONTAINED HEREIN.

## **COPYRIGHT NOTICE**

This document, publication and/or presentation (collectively, 'document') is protected by copyright, trademark and other intellectual property laws. Use of this document is subject to the terms and conditions of Yardi Systems, Inc. dba Yardi Matrix's Terms of Use <a href="http://www.y