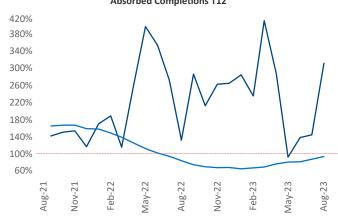

Multifamily housing **demand** has been positive with **1,711** ▲ net units absorbed over the past twelve months. This is up **410** ▲ units from the previous year's gain of **1,301** ▲ absorbed units.