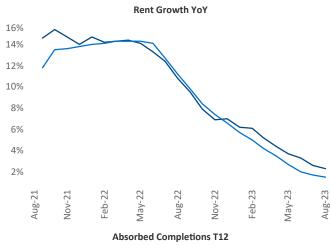

Contacts

Jeff Adler Vice President <u>Jeff.Adler@yardi.com</u> Razvan Cimpean SEO Engineer Razvan-I.Cimpean@yardi.com Grand Rapids August 2023

New lease asking **rents** are at **\$1,261**, up **2.3%** ★ from the previous year placing Grand Rapids at **61st** overall in year-over-year rent growth.