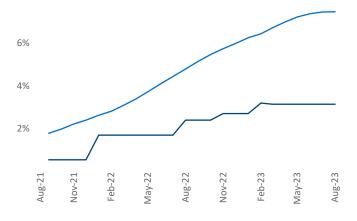

New lease asking **rents** are at **\$1,028**, up **3.2%** ▲ from the previous year placing Fort Wayne at **44th** overall in year-over-year rent growth.

Multifamily housing **demand** has been positive with **191** ▲ net units absorbed over the past twelve months. This is up **237** ▲ units from the previous year's loss of **-46** ▼ absorbed units.