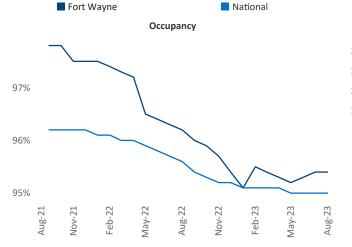

New lease asking **rents** are at **\$1,028**, up **3.2%** ▲ from the previous year placing Fort Wayne at **44th** overall in year-over-year rent growth.

Multifamily housing **demand** has been positive with **191** ▲ net units absorbed over the past twelve months. This is up **237** ▲ units from the previous year's loss of **-46** ▼ absorbed units.

**Employment** in Fort Wayne has grown by **2.3%** • over the past 12 months, while hourly wages have risen by **1.1%** • YoY to **\$30.11** according to the *Bureau of Labor Statistics*.

Fort Wayne

Bluffto