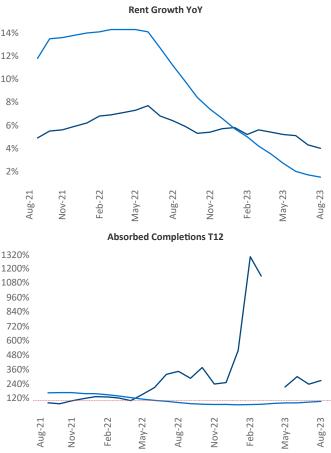

New lease asking **rents** are at \$1,114, up 4.0% A from the previous year placing Des Moines at 36th overall in year-over-year rent growth.

Multifamily housing demand has been positive with **1,229** A net units absorbed over the past twelve months. This is down -563 V units from the previous year's gain of 1,792 A absorbed units.