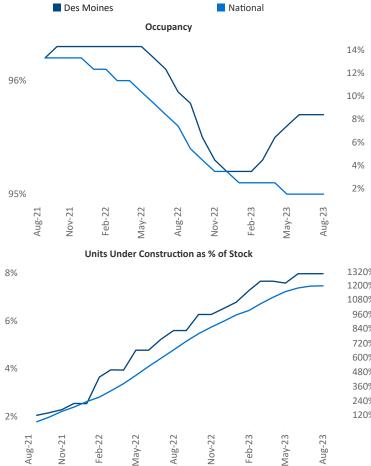

Vice President Jeff.Adler@yardi.com **Des Moines** 

August 2023

Des Moines is the 78th largest multifamily market with 44,443 completed units and 13,687 units in development, 3,541 of which have already broken ground.

New lease asking **rents** are at \$1,114, up 4.0% A from the previous year placing Des Moines at 36th overall in year-over-year rent growth.

Multifamily housing demand has been positive with **1,229** A net units absorbed over the past twelve months. This is down -563 V units from the previous year's gain of 1,792 A absorbed units.