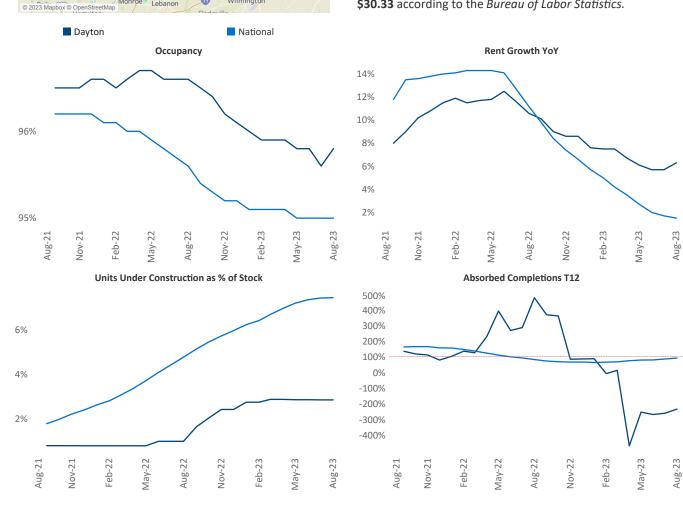

Lockington

Piqua Fletch

Dayton

Lebanon

Dayton

August 2023

Dayton is the 74th largest multifamily market with 49,312 completed units and 8,520 units in development, 1,409 of which have already broken ground.

New lease asking **rents** are at \$1,085, up 6.3% A from the previous year placing Dayton at 8th overall in year-over-year rent growth.

Multifamily housing demand has been negative with -1,426 vertice absorbed over the past twelve months. This is down -3,489 ▼ units from the previous year's gain of 2,063 A absorbed units.

**Employment** in Dayton has grown by **2.9%** A over the past 12 months, while hourly wages have risen by 2.9% A YoY to \$30.33 according to the Bureau of Labor Statistics.