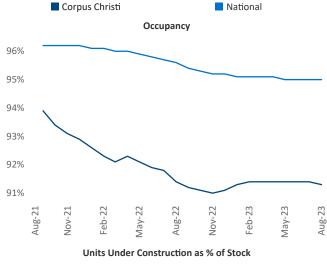

New lease asking **rents** are at \$1,154, up 0.5% ▲ from the previous year placing Corpus Christi at 93rd overall in year-over-year rent growth.

Multifamily housing **demand** has been positive with **157** ▲ net units absorbed over the past twelve months. This is up **1,011** ▲ units from the previous year's loss of **-854** ▼ absorbed units.