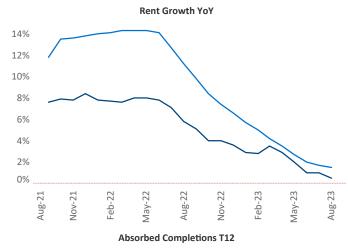

New lease asking **rents** are at \$1,154, up 0.5% ▲ from the previous year placing Corpus Christi at 93rd overall in year-over-year rent growth.

Multifamily housing **demand** has been positive with **157** ▲ net units absorbed over the past twelve months. This is up **1,011** ▲ units from the previous year's loss of **-854** ▼ absorbed units.