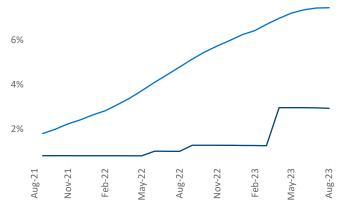

## Corpus Christi August 2023

**Corpus Christi** is the **90th** largest multifamily market with **35,964** completed units and **6,189** units in development, **1,052** of which have already broken ground.