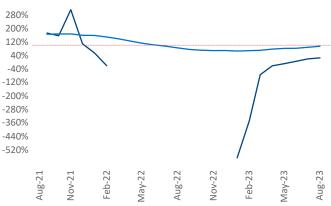

New lease asking **rents** are at \$1,154, up 0.5% ▲ from the previous year placing Corpus Christi at 93rd overall in year-over-year rent growth.

Multifamily housing **demand** has been positive with **157** ▲ net units absorbed over the past twelve months. This is up **1,011** ▲ units from the previous year's loss of **-854** ▼ absorbed units.