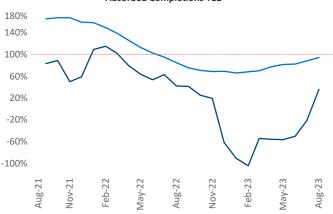

New lease asking **rents** are at \$1,548, up 2.1% ▲ from the previous year placing Central Valley at 62nd overall in year-over-year rent growth.

Multifamily housing **demand** has been positive with **283** ▲ net units absorbed over the past twelve months. This is down **-437** ▼ units from the previous year's gain of **720** ▲ absorbed units.