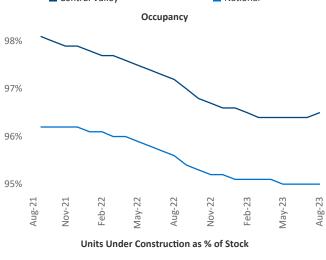

esident Jeff.Adler@yardi.com Razvan Cimpean SEO Engineer Razvan-I.Cimpean@yardi.com Central Valley August 2023

Central Valley is the 41st largest multifamily market with 122,222 completed units and 26,221 units in development, 3,465 of which have already broken ground.

New lease asking **rents** are at \$1,548, up 2.1% ▲ from the previous year placing Central Valley at 62nd overall in year-over-year rent growth.

Multifamily housing **demand** has been positive with **283** ▲ net units absorbed over the past twelve months. This is down **-437** ▼ units from the previous year's gain of **720** ▲ absorbed units.

Employment in Central Valley has grown by 1.1% ▲ over the past 12 months, while hourly wages have risen by 0.5% ▲ YoY to \$28.99 according to the *Bureau of Labor Statistics*.











## **DISCLAIMER**

ALTHOUGH EVERY EFFORT IS MADE TO ENSURE THE ACCURACY, TIMELINESS AND COMPLETENESS OF THE INFORMATION PROVIDED IN THIS PUBLICATION, THE INFORMATION IS PROVIDED "AS IS" AND YARDI MATRIX DOES NOT GUARANTEE, WARRANT, REPRESENT OR UNDERTAKE THAT THE INFORMATION PROVIDED IS CORRECT, ACCURATE, CURRENT OR COMPLETE. YARDI MATRIX IS NOT LIABLE FOR ANY LOSS, CLAIM, OR DEMAND ARISING DIRECTLY OR INDIRECTLY FROM ANY USE OR RELIANCE UPON THE INFORMATION CONTAINED HEREIN.

## **COPYRIGHT NOTICE**

This document, publication and/or presentation (collectively, 'document') is protected by copyright, trademark and other intellectual property laws. Use of this document is subject to the terms and conditions of Yardi Systems, Inc. dba Yardi Matrix's Terms of Use <a href="http://www.y