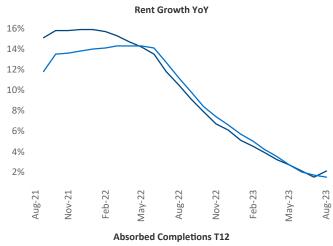

New lease asking **rents** are at \$1,548, up 2.1% ▲ from the previous year placing Central Valley at 62nd overall in year-over-year rent growth.

Multifamily housing **demand** has been positive with **283** ▲ net units absorbed over the past twelve months. This is down **-437** ▼ units from the previous year's gain of **720** ▲ absorbed units.