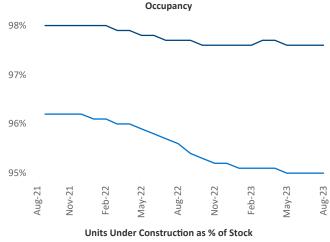

an-I.Cimpean@yardi.com

## Central New Jersey August 2023

**Central New Jersey** is the **37th** largest multifamily market with **140,082** completed units and **47,024** units in development, **7,285** of which have already broken ground.

New lease asking **rents** are at \$2,109, up 6.0% ▲ from the previous year placing Central New Jersey at 13th overall in year-over-year rent growth.

Multifamily housing **demand** has been positive with **3,507** ▲ net units absorbed over the past twelve months. This is up **1,210** ▲ units from the previous year's gain of **2,297** ▲ absorbed units.

**Employment** in Central New Jersey has grown by **4.0%** ▲ over the past 12 months, while hourly wages have risen by **2.3%** ▲ YoY to **\$36.94** according to the *Bureau of Labor Statistics*.