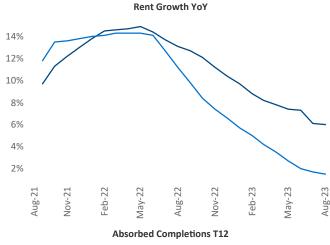

New lease asking **rents** are at \$2,109, up 6.0% ▲ from the previous year placing Central New Jersey at 13th overall in year-over-year rent growth.

Multifamily housing **demand** has been positive with **3,507** ▲ net units absorbed over the past twelve months. This is up **1,210** ▲ units from the previous year's gain of **2,297** ▲ absorbed units.