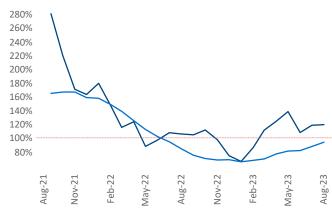

New lease asking **rents** are at \$2,109, up 6.0% ▲ from the previous year placing Central New Jersey at 13th overall in year-over-year rent growth.

Multifamily housing **demand** has been positive with **3,507** ▲ net units absorbed over the past twelve months. This is up **1,210** ▲ units from the previous year's gain of **2,297** ▲ absorbed units.