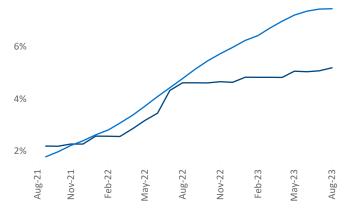

-I.Cimpean@yardi.com

## Central New Jersey August 2023

**Central New Jersey** is the **37th** largest multifamily market with **140,082** completed units and **47,024** units in development, **7,285** of which have already broken ground.

New lease asking **rents** are at \$2,109, up 6.0% ▲ from the previous year placing Central New Jersey at 13th overall in year-over-year rent growth.

Multifamily housing **demand** has been positive with **3,507** ▲ net units absorbed over the past twelve months. This is up **1,210** ▲ units from the previous year's gain of **2,297** ▲ absorbed units.

**Employment** in Central New Jersey has grown by **4.0%** ▲ over the past 12 months, while hourly wages have risen by **2.3%** ▲ YoY to **\$36.94** according to the *Bureau of Labor Statistics*.