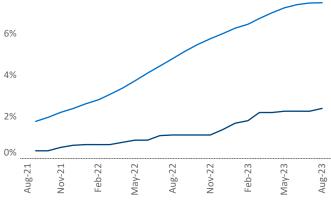

Multifamily housing **demand** has been positive with **660** ▲ net units absorbed over the past twelve months. This is up **1,942** ▲ units from the previous year's loss of **-1,282** ▼ absorbed units.