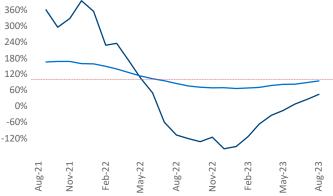

Multifamily housing **demand** has been positive with **660** ▲ net units absorbed over the past twelve months. This is up **1,942** ▲ units from the previous year's loss of **-1,282** ▼ absorbed units.