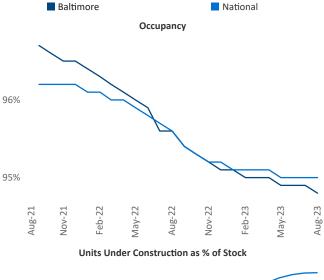

## Baltimore August 2023

**Baltimore** is the **21st** largest multifamily market with **230,399** completed units and **48,653** units in development, **5,544** of which have already broken ground.

New lease asking **rents** are at **\$1,686**, up **1.2%** ▲ from the previous year placing Baltimore at **79th** overall in year-over-year rent growth.

Multifamily housing **demand** has been positive with **660** ▲ net units absorbed over the past twelve months. This is up **1,942** ▲ units from the previous year's loss of **-1,282** ▼ absorbed units.