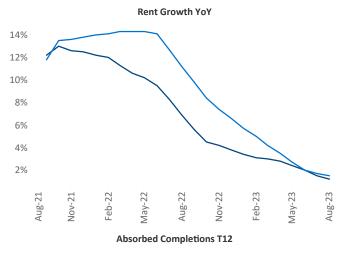

## Baltimore August 2023

**Baltimore** is the **21st** largest multifamily market with **230,399** completed units and **48,653** units in development, **5,544** of which have already broken ground.

New lease asking **rents** are at **\$1,686**, up **1.2%** ▲ from the previous year placing Baltimore at **79th** overall in year-over-year rent growth.

Multifamily housing **demand** has been positive with **660** ▲ net units absorbed over the past twelve months. This is up **1,942** ▲ units from the previous year's loss of **-1,282** ▼ absorbed units.