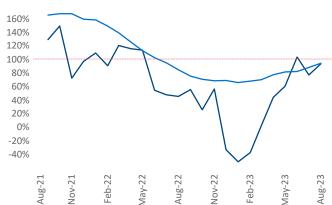

New lease asking **rents** are at \$1,187, up 0.9% ▲ from the previous year placing Augusta at 87th overall in year-over-year rent growth.

Multifamily housing **demand** has been positive with **972** ▲ net units absorbed over the past twelve months. This is up **445** ▲ units from the previous year's gain of **527** ▲ absorbed units.