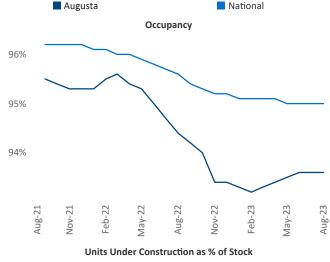

New lease asking **rents** are at \$1,187, up 0.9% ▲ from the previous year placing Augusta at 87th overall in year-over-year rent growth.

Multifamily housing **demand** has been positive with **972** ▲ net units absorbed over the past twelve months. This is up **445** ▲ units from the previous year's gain of **527** ▲ absorbed units.