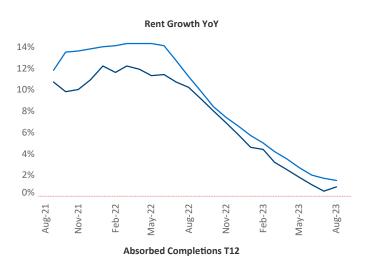

New lease asking **rents** are at \$1,187, up 0.9% ▲ from the previous year placing Augusta at 87th overall in year-over-year rent growth.

Multifamily housing **demand** has been positive with **972** ▲ net units absorbed over the past twelve months. This is up **445** ▲ units from the previous year's gain of **527** ▲ absorbed units.