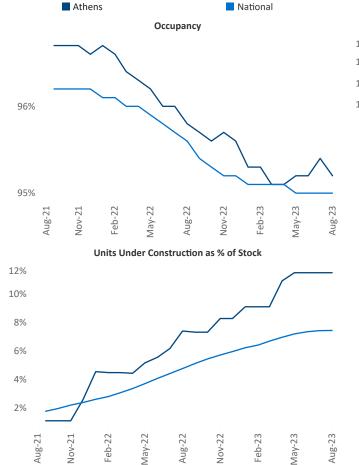

Seneca

78

Easley

15

Anderson

Athens

August 2023 Razvan-I.Cimpean@yardi.com

Athens is the 108th largest multifamily market with 22,924 completed units and 11,838 units in development, 2,641 of which have already broken ground.

New lease asking **rents** are at **\$1,417**, up **3.1%** from the previous year placing Athens at 46th overall in year-over-year rent growth.

Multifamily housing **demand** has been positive with 460 A net units absorbed over the past twelve months. This is down -736 ▼ units from the previous year's gain of 1,196 ▲ absorbed units.