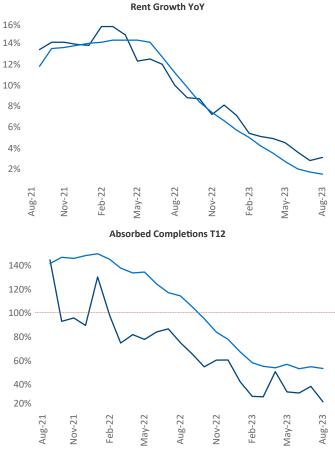

New lease asking **rents** are at **\$1,417**, up **3.1%** from the previous year placing Athens at 46th overall in year-over-year rent growth.

Multifamily housing **demand** has been positive with 460 A net units absorbed over the past twelve months. This is down -736 ▼ units from the previous year's gain of 1,196 ▲ absorbed units.