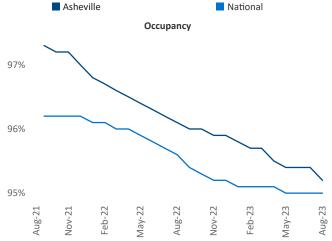

New lease asking **rents** are at **\$1,698**, up **1.0%** ▲ from the previous year placing Asheville at **84th** overall in year-over-year rent growth.

Multifamily housing **demand** has been positive with **240**  $\blacktriangle$  net units absorbed over the past twelve months. This is down -630  $\checkmark$  units from the previous year's gain of 870  $\blacktriangle$  absorbed units.