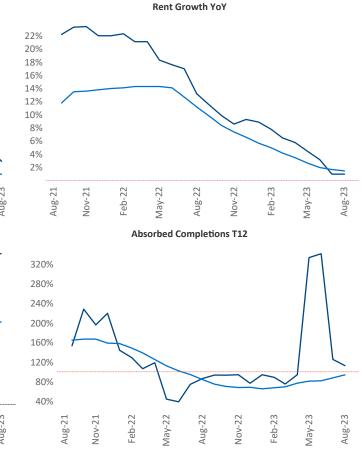

New lease asking **rents** are at **\$1,698**, up **1.0%** ▲ from the previous year placing Asheville at **84th** overall in year-over-year rent growth.

Multifamily housing **demand** has been positive with **240**  $\blacktriangle$  net units absorbed over the past twelve months. This is down -630  $\checkmark$  units from the previous year's gain of 870  $\blacktriangle$  absorbed units.