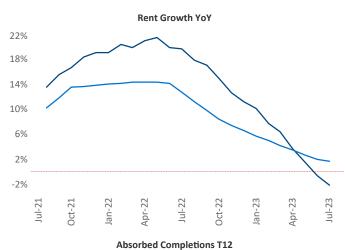

## Wilmington July 2023

**Wilmington** is the **107th** largest multifamily market with **23,520** completed units and **18,547** units in development, **3,446** of which have already broken ground.

New lease asking **rents** are at \$1,568, down -2.1% ▼ from the previous year placing Wilmington at 115th overall in year-over-year rent growth.

Multifamily housing **demand** has been negative with -705 ▼ net units absorbed over the past twelve months. This is down -1,983 ▼ units from the previous year's gain of 1,278 ▲ absorbed units.

**Employment** in Wilmington has grown by **1.3%** ▲ over the past 12 months, while hourly wages have risen by **6.8%** ▲ YoY to **\$30.66** according to the *Bureau of Labor Statistics*.