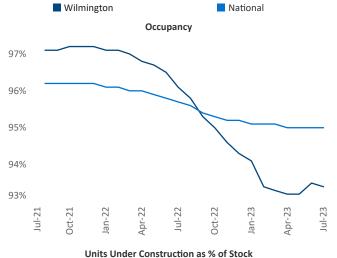

## Wilmington July 2023

**Wilmington** is the **107th** largest multifamily market with **23,520** completed units and **18,547** units in development, **3,446** of which have already broken ground.

New lease asking **rents** are at \$1,568, down -2.1% ▼ from the previous year placing Wilmington at 115th overall in year-over-year rent growth.

Multifamily housing **demand** has been negative with -705 ▼ net units absorbed over the past twelve months. This is down -1,983 ▼ units from the previous year's gain of 1,278 ▲ absorbed units.

**Employment** in Wilmington has grown by **1.3%** ▲ over the past 12 months, while hourly wages have risen by **6.8%** ▲ YoY to **\$30.66** according to the *Bureau of Labor Statistics*.