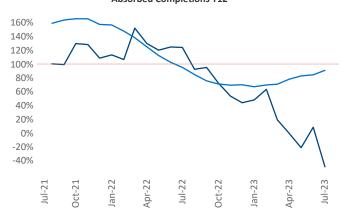

Multifamily housing **demand** has been negative with -705 ▼ net units absorbed over the past twelve months. This is down -1,983 ▼ units from the previous year's gain of 1,278 ▲ absorbed units.

**Employment** in Wilmington has grown by **1.3%** ▲ over the past 12 months, while hourly wages have risen by **6.8%** ▲ YoY to **\$30.66** according to the *Bureau of Labor Statistics*.