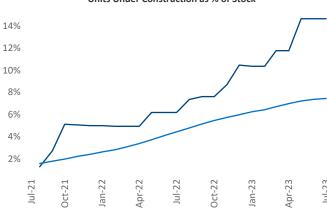

## Wilmington July 2023

**Wilmington** is the **107th** largest multifamily market with **23,520** completed units and **18,547** units in development, **3,446** of which have already broken ground.

New lease asking **rents** are at \$1,568, down -2.1% ▼ from the previous year placing Wilmington at 115th overall in year-over-year rent growth.