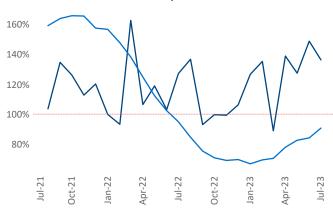

New lease asking **rents** are at \$2,276, up 4.2% ▲ from the previous year placing White Plains at 39th overall in year-over-year rent growth.

Multifamily housing **demand** has been positive with **2,565** ▲ net units absorbed over the past twelve months. This is up **122** ▲ units from the previous year's gain of **2,443** ▲ absorbed units.

Employment in White Plains has grown by 2.1% ▲ over the past 12 months, while hourly wages have risen by 3.2% ▲ YoY to \$39.07 according to the *Bureau of Labor Statistics*.