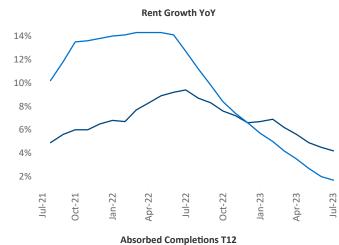

New lease asking **rents** are at \$2,276, up 4.2% ▲ from the previous year placing White Plains at 39th overall in year-over-year rent growth.

Multifamily housing **demand** has been positive with **2,565** ▲ net units absorbed over the past twelve months. This is up **122** ▲ units from the previous year's gain of **2,443** ▲ absorbed units.