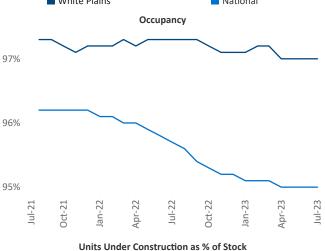

President <u>Jeff.Adler@yardi.com</u> Razvan Cimpean SEO Engineer Razvan-I.Cimpean@yardi.com White Plains
July 2023

White Plains is the 55th largest multifamily market with 79,209 completed units and 51,711 units in development, 9,515 of which have already broken ground.

New lease asking **rents** are at \$2,276, up 4.2% ▲ from the previous year placing White Plains at 39th overall in year-over-year rent growth.

Multifamily housing **demand** has been positive with **2,565** ▲ net units absorbed over the past twelve months. This is up **122** ▲ units from the previous year's gain of **2,443** ▲ absorbed units.

Employment in White Plains has grown by 2.1% ▲ over the past 12 months, while hourly wages have risen by 3.2% ▲ YoY to \$39.07 according to the *Bureau of Labor Statistics*.