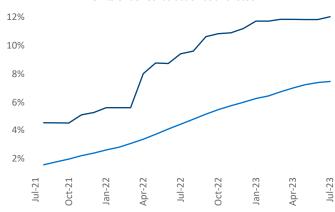

resident <u>Jeff.Adler@yardi.com</u> Razvan Cimpean SEO Engineer Razvan-I.Cimpean@yardi.com White Plains
July 2023

White Plains is the 55th largest multifamily market with 79,209 completed units and 51,711 units in development, 9,515 of which have already broken ground.

New lease asking **rents** are at \$2,276, up 4.2% ▲ from the previous year placing White Plains at 39th overall in year-over-year rent growth.

Multifamily housing **demand** has been positive with **2,565** ▲ net units absorbed over the past twelve months. This is up **122** ▲ units from the previous year's gain of **2,443** ▲ absorbed units.

Employment in White Plains has grown by 2.1% ▲ over the past 12 months, while hourly wages have risen by 3.2% ▲ YoY to \$39.07 according to the *Bureau of Labor Statistics*.