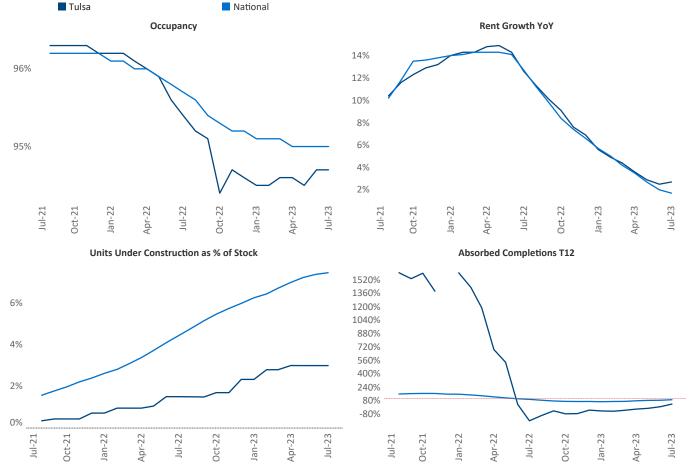

New lease asking **rents** are at **\$965**, up **2.7%** ▲ from the previous year placing Tulsa at **58th** overall in year-over-year rent growth.

Multifamily housing **demand** has been positive with **315** ▲ net units absorbed over the past twelve months. This is up **490** ▲ units from the previous year's loss of **-175** ▼ absorbed units.

**Employment** in Tulsa has grown by **1.3%** ▲ over the past 12 months, while hourly wages have risen by **6.5%** ▲ YoY to **\$30.72** according to the *Bureau of Labor Statistics*.