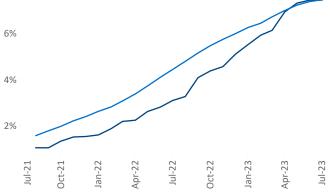

New lease asking **rents** are at **\$1,816**, down **-0.3%** ▼ from the previous year placing Tampa - St Petersburg at **102nd** overall in year-over-year rent growth.

Multifamily housing **demand** has been positive with **8,037**▲ net units absorbed over the past twelve months. This is up **3,231**▲ units from the previous year's gain of **4,806**▲ absorbed units.