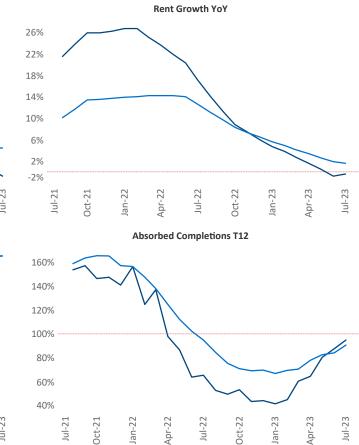

New lease asking **rents** are at **\$1,816**, down **-0.3%** ▼ from the previous year placing Tampa - St Petersburg at **102nd** overall in year-over-year rent growth.

Multifamily housing **demand** has been positive with **8,037**▲ net units absorbed over the past twelve months. This is up **3,231**▲ units from the previous year's gain of **4,806**▲ absorbed units.