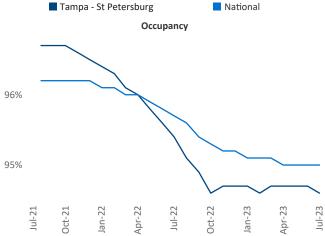

neer <u>Razvan-I.Cimpean@yardi.com</u> Tampa - St Petersburg July 2023

Tampa - St Petersburg is the 20th largest multifamily market with 241,644 completed units and 98,590 units in development, 17,963 of which have already broken ground.

New lease asking **rents** are at **\$1,816**, down **-0.3%** ▼ from the previous year placing Tampa - St Petersburg at **102nd** overall in year-over-year rent growth.

Multifamily housing **demand** has been positive with **8,037**▲ net units absorbed over the past twelve months. This is up **3,231**▲ units from the previous year's gain of **4,806**▲ absorbed units.

Employment in Tampa - St Petersburg has grown by 3.1% ▲ over the past 12 months, while hourly wages have risen by 6.1% ▲ YoY to \$31.49 according to the *Bureau of Labor Statistics*.











## DISCLAIMER

ALTHOUGH EVERY EFFORT IS MADE TO ENSURE THE ACCURACY, TIMELINESS AND COMPLETENESS OF THE INFORMATION PROVIDED IN THIS PUBLICATION, THE INFORMATION IS PROVIDED "AS IS" AND YARDI MATRIX DOES NOT GUARANTEE, WARRANT, REPRESENT OR UNDERTAKE THAT THE INFORMATION PROVIDED IS CORRECT, ACCURATE, CURRENT OR COMPLETE. YARDI MATRIX IS NOT LIABLE FOR ANY LOSS, CLAIM, OR DEMAND ARISING DIRECTLY OR INDIRECTLY FROM ANY USE OR RELIANCE UPON THE INFORMATION CONTAINED HEREIN.

## **COPYRIGHT NOTICE**

This document, publication and/or presentation (collectively, 'document') is protected by copyright, trademark and other intellectual property laws. Use of this document is subject to the terms and conditions of Yardi Systems, Inc. dba Yardi Matrix's Terms of Use <a href="http://www.yardima