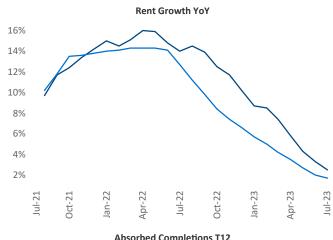

New lease asking **rents** are at \$1,332, up 2.5% ▲ from the previous year placing Tallahassee at 61st overall in year-over-year rent growth.

Multifamily housing **demand** has been negative with **-92** ▼ net units absorbed over the past twelve months. This is down **-791** ▼ units from the previous year's gain of **699** ▲ absorbed units.