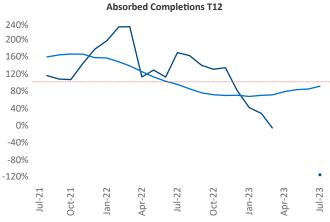

New lease asking **rents** are at \$1,332, up 2.5% ▲ from the previous year placing Tallahassee at 61st overall in year-over-year rent growth.

Multifamily housing **demand** has been negative with **-92** ▼ net units absorbed over the past twelve months. This is down **-791** ▼ units from the previous year's gain of **699** ▲ absorbed units.