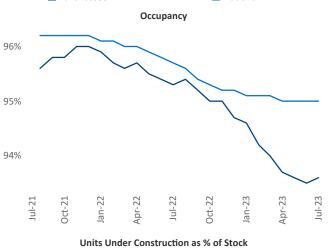

New lease asking **rents** are at \$1,332, up 2.5% ▲ from the previous year placing Tallahassee at 61st overall in year-over-year rent growth.

Multifamily housing **demand** has been negative with **-92** ▼ net units absorbed over the past twelve months. This is down **-791** ▼ units from the previous year's gain of **699** ▲ absorbed units.

**Employment** in Tallahassee has grown by **2.7%** ▲ over the past 12 months, while hourly wages have risen by **2.6%** ▲ YoY to **\$27.93** according to the *Bureau of Labor Statistics*.