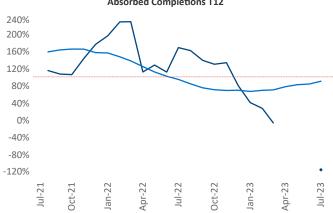

Multifamily housing **demand** has been negative with -92 ▼ net units absorbed over the past twelve months. This is down -791 ▼ units from the previous year's gain of 699 ▲ absorbed units.

**Employment** in Tallahassee has grown by 2.7% ▲ over the past 12 months, while hourly wages have risen by 2.6% ▲ YoY to \$27.93 according to the *Bureau of Labor Statistics*.