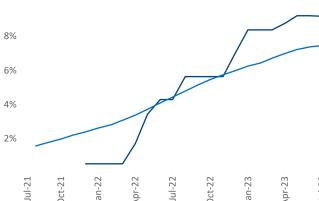

Multifamily housing **demand** has been negative with -92 ▼ net units absorbed over the past twelve months. This is down -791 ▼ units from the previous year's gain of 699 ▲ absorbed units.

**Employment** in Tallahassee has grown by 2.7% ▲ over the past 12 months, while hourly wages have risen by 2.6% ▲ YoY to \$27.93 according to the *Bureau of Labor Statistics*.