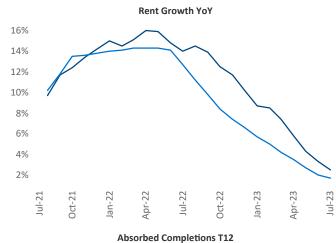

## Tallahassee July 2023

**Tallahassee** is the **111th** largest multifamily market with **21,219** completed units and **6,900** units in development, **1,944** of which have already broken ground.

New lease asking **rents** are at \$1,332, up 2.5% ▲ from the previous year placing Tallahassee at 61st overall in year-over-year rent growth.

Multifamily housing **demand** has been negative with -92 ▼ net units absorbed over the past twelve months. This is down -791 ▼ units from the previous year's gain of 699 ▲ absorbed units.

**Employment** in Tallahassee has grown by 2.7% ▲ over the past 12 months, while hourly wages have risen by 2.6% ▲ YoY to \$27.93 according to the *Bureau of Labor Statistics*.