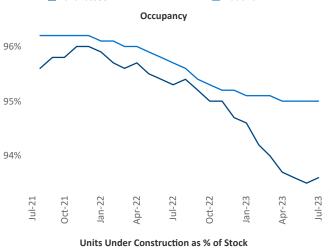

## Tallahassee July 2023

**Tallahassee** is the **111th** largest multifamily market with **21,219** completed units and **6,900** units in development, **1,944** of which have already broken ground.

New lease asking **rents** are at \$1,332, up 2.5% ▲ from the previous year placing Tallahassee at 61st overall in year-over-year rent growth.

Multifamily housing **demand** has been negative with -92 ▼ net units absorbed over the past twelve months. This is down -791 ▼ units from the previous year's gain of 699 ▲ absorbed units.

**Employment** in Tallahassee has grown by 2.7% ▲ over the past 12 months, while hourly wages have risen by 2.6% ▲ YoY to \$27.93 according to the *Bureau of Labor Statistics*.