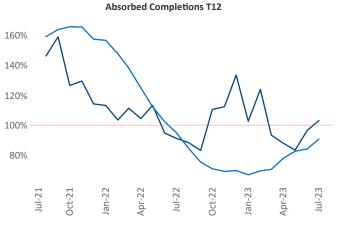

New lease asking **rents** are at **\$2,028**, up **0.7%** from the previous year placing Southwest Florida Coast at 88th overall in year-over-year rent growth.

Multifamily housing demand has been positive with **3,060** ▲ net units absorbed over the past twelve months. This is down -2,277 ▼ units from the previous year's gain of **5,337** ▲ absorbed units.