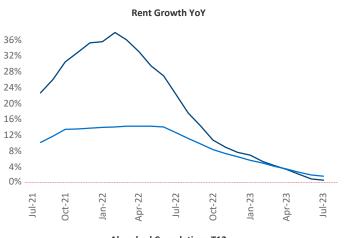

New lease asking **rents** are at **\$2,028**, up **0.7%** from the previous year placing Southwest Florida Coast at 88th overall in year-over-year rent growth.

Multifamily housing demand has been positive with **3,060** ▲ net units absorbed over the past twelve months. This is down -2,277 ▼ units from the previous year's gain of **5,337** ▲ absorbed units.