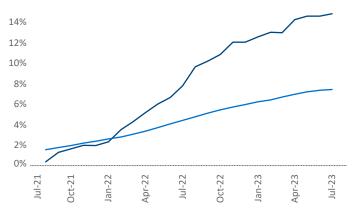

Jeff Adler

Vice President



Contacts

Razvan Cimpean SEO Engineer Razvan-I.Cimpean@yardi.com Jeff.Adler@yardi.com

27.98 Bradenton Wauchula Sebring 98 arasota Okeechobe Arcadia Punt: aBelle Cape Coral cosukee © 2023 Mapbox © OpenStreetMap







## Southwest Florida Coast July 2023

Southwest Florida Coast is the 53rd largest multifamily market with 85,923 completed units and 80,498 units in development, **12,750** of which have already broken ground.

New lease asking **rents** are at **\$2,028**, up **0.7%** from the previous year placing Southwest Florida Coast at 88th overall in year-over-year rent growth.

Multifamily housing demand has been positive with **3,060** ▲ net units absorbed over the past twelve months. This is down -2,277 ▼ units from the previous year's gain of **5,337** ▲ absorbed units.

Employment in Southwest Florida Coast has grown by 2.4% ▲ over the past 12 months, while hourly wages have fallen by -0.8% VoY to \$29.65 according to the Bureau of Labor Statistics.