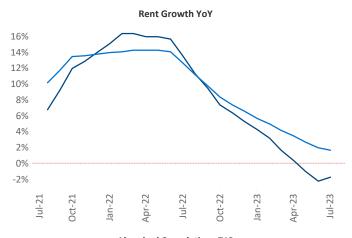

New lease asking **rents** are at **\$2,207**, down **-1.7% ▼** from the previous year placing Seattle at **113th** overall in year-over-year rent growth.

Multifamily housing **demand** has been positive with **7,913** ▲ net units absorbed over the past twelve months. This is down **-374** ▼ units from the previous year's gain of **8,287** ▲ absorbed units.