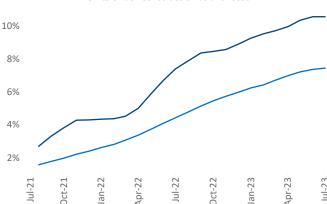

**Employment** in Seattle has grown by **2.9%** ▲ over the past 12 months, while hourly wages have risen by **5.6%** ▲ YoY to **\$43.86** according to the *Bureau of Labor Statistics*.