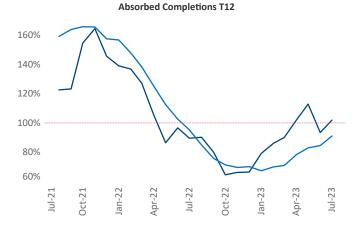

New lease asking **rents** are at **\$2,207**, down **-1.7% ▼** from the previous year placing Seattle at **113th** overall in year-over-year rent growth.

Multifamily housing **demand** has been positive with **7,913** ▲ net units absorbed over the past twelve months. This is down **-374** ▼ units from the previous year's gain of **8,287** ▲ absorbed units.