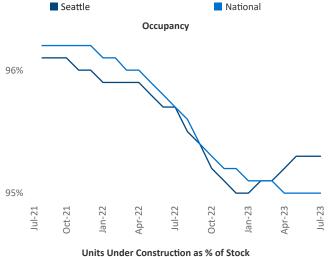

Razvan Cimpean SEO Engineer Razvan-I.Cimpean@yardi.com Seattle July 2023



**Seattle** is the **13th** largest multifamily market with **286,865** completed units and **129,945** units in development, **30,330** of which have already broken ground.

New lease asking **rents** are at **\$2,207**, down **-1.7% ▼** from the previous year placing Seattle at **113th** overall in year-over-year rent growth.

Multifamily housing **demand** has been positive with **7,913** ▲ net units absorbed over the past twelve months. This is down **-374** ▼ units from the previous year's gain of **8,287** ▲ absorbed units.

**Employment** in Seattle has grown by **2.9%** ▲ over the past 12 months, while hourly wages have risen by **5.6%** ▲ YoY to **\$43.86** according to the *Bureau of Labor Statistics*.