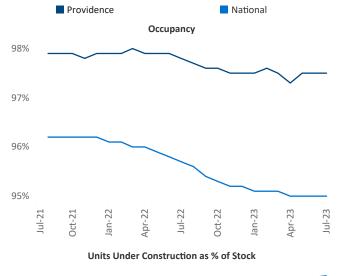

## Providence July 2023

**Providence** is the **67th** largest multifamily market with **55,490** completed units and **16,435** units in development, **765** of which have already broken ground.

New lease asking **rents** are at **\$1,955**, up **6.3%** ★ from the previous year placing Providence at **12th** overall in year-over-year rent growth.

Multifamily housing **demand** has been positive with **640** ▲ net units absorbed over the past twelve months. This is up **87** ▲ units from the previous year's gain of **553** ▲ absorbed units.

Employment in Providence has grown by 0.0% ▲ over the past 12 months, while hourly wages have risen by 6.6% ▲ YoY to \$33.58 according to the *Bureau of Labor Statistics*.