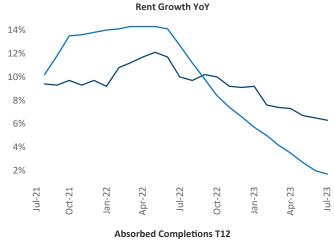

## Providence July 2023

**Providence** is the **67th** largest multifamily market with **55,490** completed units and **16,435** units in development, **765** of which have already broken ground.

New lease asking **rents** are at **\$1,955**, up **6.3%** ★ from the previous year placing Providence at **12th** overall in year-over-year rent growth.

Multifamily housing **demand** has been positive with **640** ▲ net units absorbed over the past twelve months. This is up **87** ▲ units from the previous year's gain of **553** ▲ absorbed units.

Employment in Providence has grown by 0.0% ▲ over the past 12 months, while hourly wages have risen by 6.6% ▲ YoY to \$33.58 according to the *Bureau of Labor Statistics*.