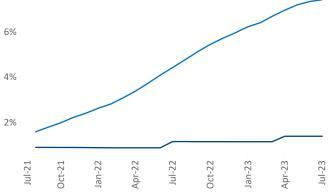

## Providence July 2023

**Providence** is the **67th** largest multifamily market with **55,490** completed units and **16,435** units in development, **765** of which have already broken ground.

New lease asking **rents** are at **\$1,955**, up **6.3%** ★ from the previous year placing Providence at **12th** overall in year-over-year rent growth.

Multifamily housing **demand** has been positive with **640** ▲ net units absorbed over the past twelve months. This is up **87** ▲ units from the previous year's gain of **553** ▲ absorbed units.

Employment in Providence has grown by 0.0% ▲ over the past 12 months, while hourly wages have risen by 6.6% ▲ YoY to \$33.58 according to the *Bureau of Labor Statistics*.