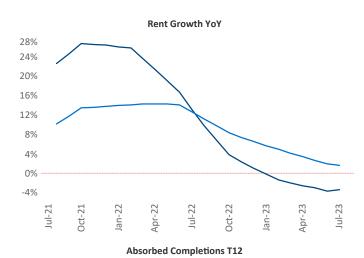

New lease asking **rents** are at \$1,617, down -3.3% ▼ from the previous year placing Phoenix at 118th overall in year-over-year rent growth.

Multifamily housing **demand** has been positive with **12,173** ▲ net units absorbed over the past twelve months. This is up **8,143** ▲ units from the previous year's gain of **4,030** ▲ absorbed units.