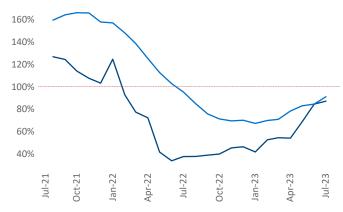

New lease asking **rents** are at \$1,617, down -3.3% ▼ from the previous year placing Phoenix at 118th overall in year-over-year rent growth.

Multifamily housing **demand** has been positive with **12,173** ▲ net units absorbed over the past twelve months. This is up **8,143** ▲ units from the previous year's gain of **4,030** ▲ absorbed units.