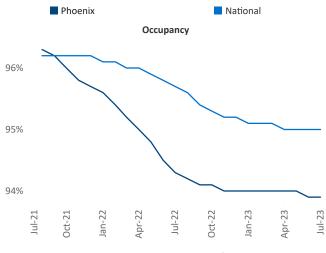

esident Jeff.Adler@yardi.com Razvan Cimpean SEO Engineer Razvan-I.Cimpean@yardi.com Phoenix July 2023



**Phoenix** is the **10th** largest multifamily market with **338,983** completed units and **125,896** units in development, **35,358** of which have already broken ground.

New lease asking **rents** are at \$1,617, down -3.3% ▼ from the previous year placing Phoenix at 118th overall in year-over-year rent growth.

Multifamily housing **demand** has been positive with **12,173** ▲ net units absorbed over the past twelve months. This is up **8,143** ▲ units from the previous year's gain of **4,030** ▲ absorbed units.

Employment in Phoenix has grown by 1.8% ▲ over the past 12 months, while hourly wages have risen by 3.6% ▲ YoY to \$32.84 according to the *Bureau of Labor Statistics*.









## **DISCLAIMER**

ALTHOUGH EVERY EFFORT IS MADE TO ENSURE THE ACCURACY, TIMELINESS AND COMPLETENESS OF THE INFORMATION PROVIDED IN THIS PUBLICATION, THE INFORMATION IS PROVIDED "AS IS" AND YARDI MATRIX DOES NOT GUARANTEE, WARRANT, REPRESENT OR UNDERTAKE THAT THE INFORMATION PROVIDED IS CORRECT, ACCURATE, CURRENT OR COMPLETE. YARDI MATRIX IS NOT LIABLE FOR ANY LOSS, CLAIM, OR DEMAND ARISING DIRECTLY OR INDIRECTLY FROM ANY USE OR RELIANCE UPON THE INFORMATION CONTAINED HEREIN.

## **COPYRIGHT NOTICE**

This document, publication and/or presentation (collectively, 'document') is protected by copyright, trademark and other intellectual property laws. Use of this document is subject to the terms and conditions of Yardi Systems, Inc. dba Yardi Matrix's Terms of Use <a href="http://www.y