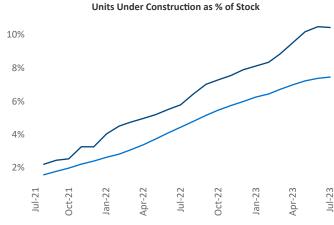

Contacts

Jeff Adler Vice President Jeff.Adler@yardi.com Razvan Cimpean SEO Engineer Razvan-I.Cimpean@yardi.com Phoenix July 2023

**Phoenix** is the **10th** largest multifamily market with **338,983** completed units and **125,896** units in development, **35,358** of which have already broken ground.