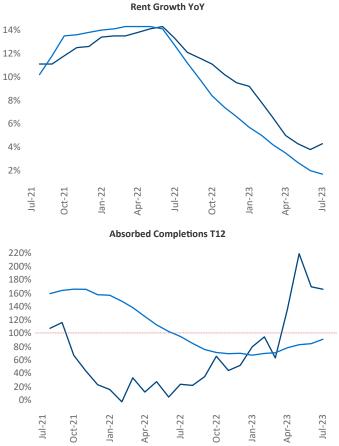

New lease asking **rents** are at **\$1,136**, up **4.3%** ▲ from the previous year placing Lexington at **36th** overall in year-over-year rent growth.

Multifamily housing **demand** has been positive with **1,109** ▲ net units absorbed over the past twelve months. This is up **829** ▲ units from the previous year's gain of **280** ▲ absorbed units.