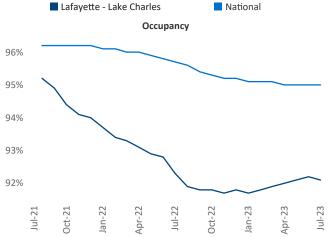

est multifamily market with 32,073 completed units and 3,785 units in development, **1,129** of which have already broken ground.

New lease asking **rents** are at **\$1,005**, up **0.6%** from the previous year placing Lafayette - Lake Charles at 90th overall in year-over-year rent growth.

Multifamily housing demand has been positive with 537 net units absorbed over the past twelve months. This is up 212 units from the previous year's gain of 325 absorbed units.

**Employment** in Lafayette - Lake Charles has grown by 2.2% A over the past 12 months, while hourly wages have risen by **3.2%** YoY to **\$27.06** according to the *Bureau of* Labor Statistics.







n Carthag Vinnfield McCo Jackson Louisiana Baton Rouge Hamn Lake Charles Lafayette Beaumont on © 2023 Mapbox © OpenStreetMap







## DISCLAIMER

ALTHOUGH EVERY EFFORT IS MADE TO ENSURE THE ACCURACY, TIMELINESS AND COMPLETENESS OF THE INFORMATION PROVIDED IN THIS PUBLICATION, THE INFORMATION IS PROVIDED "AS IS" AND YARDI MATRIX DOES NOT GUARANTEE, WARRANT, REPRESENT OR UNDERTAKE THAT THE INFORMATION PROVIDED IS CORRECT, ACCURATE, CURRENT OR COMPLETE. YARDI MATRIX IS NOT LIABLE FOR ANY LOSS, CLAIM, OR DEMAND ARISING DIRECTLY OR INDIRECTLY FROM ANY USE OR RELIANCE UPON THE INFORMATION CONTAINED HEREIN.

## **COPYRIGHT NOTICE**

This document, publication and/or presentation (collectively, 'document') is protected by copyright, trademark and other intellectual property laws. Use of this document is subject to the terms and conditions of Yardi Systems, Inc. dba Yardi Matrix's Terms of Use <a href="http://www.yardima