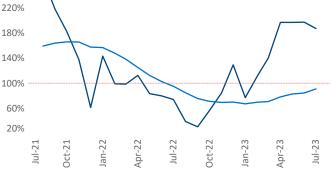

New lease asking **rents** are at **\$1,005**, up **0.6%** from the previous year placing Lafayette - Lake Charles at 90th overall in year-over-year rent growth.

Multifamily housing demand has been positive with 537 net units absorbed over the past twelve months. This is up 212 units from the previous year's gain of 325 absorbed units.