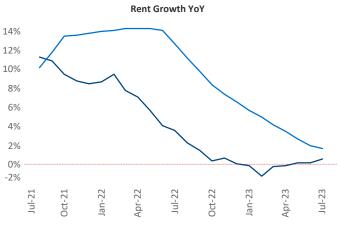

New lease asking **rents** are at **\$1,005**, up **0.6%** from the previous year placing Lafayette - Lake Charles at 90th overall in year-over-year rent growth.

Multifamily housing demand has been positive with 537 net units absorbed over the past twelve months. This is up 212 units from the previous year's gain of 325 absorbed units.