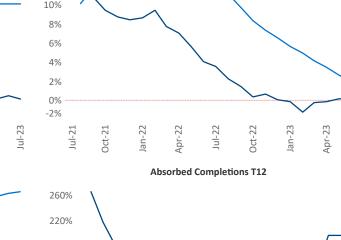

New lease asking **rents** are at **\$1,005**, up **0.6%** from the previous year placing Lafayette - Lake Charles at 90th overall in year-over-year rent growth.

Multifamily housing demand has been positive with 537 net units absorbed over the past twelve months. This is up 212 units from the previous year's gain of 325 absorbed units.