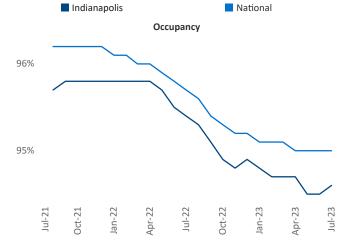

New lease asking **rents** are at **\$1,245**, up **5.4%** ▲ from the previous year placing Indianapolis at **21st** overall in year-over-year rent growth.

Multifamily housing **demand** has been negative with -126 ▼ net units absorbed over the past twelve months. This is down -1,798 ▼ units from the previous year's gain of 1,672 ▲ absorbed units.