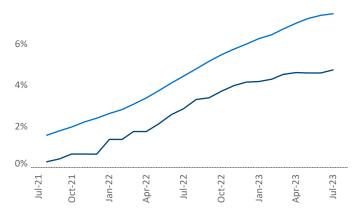

New lease asking **rents** are at **\$1,245**, up **5.4%** ▲ from the previous year placing Indianapolis at **21st** overall in year-over-year rent growth.

Multifamily housing **demand** has been negative with -126 ▼ net units absorbed over the past twelve months. This is down -1,798 ▼ units from the previous year's gain of 1,672 ▲ absorbed units.