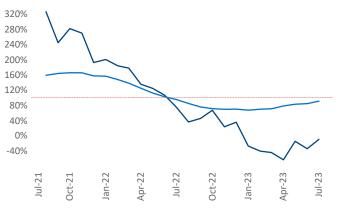

New lease asking **rents** are at **\$1,245**, up **5.4%** ▲ from the previous year placing Indianapolis at **21st** overall in year-over-year rent growth.

Multifamily housing **demand** has been negative with -126 ▼ net units absorbed over the past twelve months. This is down -1,798 ▼ units from the previous year's gain of 1,672 ▲ absorbed units.