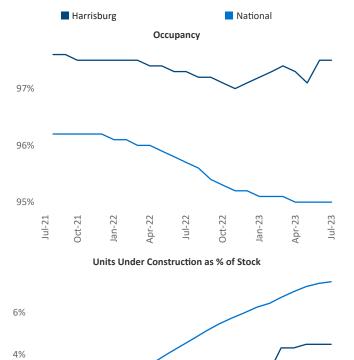

New H

Razvan Cimpean SEO Engineer Razvan-I.Cimpean@yardi.com Harrisburg July 2023

Harrisburg is the 66th largest multifamily market with 56,916 completed units and 15,641 units in development, 2,559 of which have already broken ground.

New lease asking **rents** are at **\$1,369**, up **2.5%** from the previous year placing Harrisburg at 61st overall in year-over-year rent growth.

Multifamily housing demand has been negative with -1,218 vet units absorbed over the past twelve months. This is down **-1,851** vinits from the previous year's gain of 633 A absorbed units.