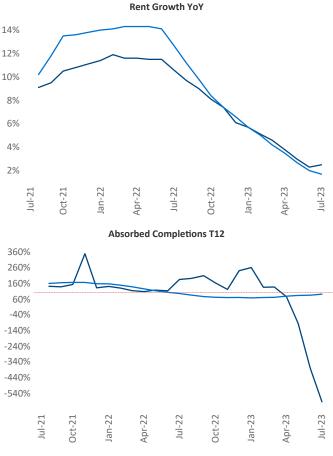

New lease asking **rents** are at **\$1,369**, up **2.5%** from the previous year placing Harrisburg at 61st overall in year-over-year rent growth.

Multifamily housing demand has been negative with -1,218 vet units absorbed over the past twelve months. This is down **-1,851** vinits from the previous year's gain of 633 A absorbed units.