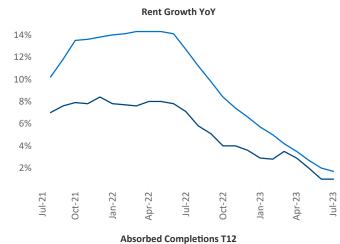

New lease asking **rents** are at \$1,158, up 1.0% ▲ from the previous year placing Corpus Christi at 84th overall in year-over-year rent growth.

Multifamily housing **demand** has been positive with **128** ▲ net units absorbed over the past twelve months. This is up **951** ▲ units from the previous year's loss of **-823** ▼ absorbed units.