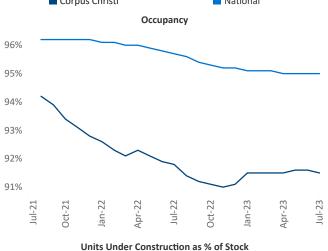

New lease asking **rents** are at \$1,158, up 1.0% ▲ from the previous year placing Corpus Christi at 84th overall in year-over-year rent growth.

Multifamily housing **demand** has been positive with **128** ▲ net units absorbed over the past twelve months. This is up **951** ▲ units from the previous year's loss of **-823** ▼ absorbed units.