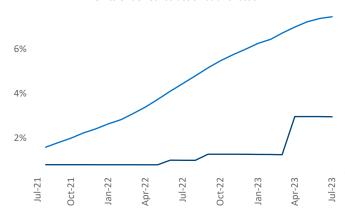

## Corpus Christi July 2023

**Corpus Christi** is the **90th** largest multifamily market with **35,715** completed units and **6,189** units in development, **1,052** of which have already broken ground.