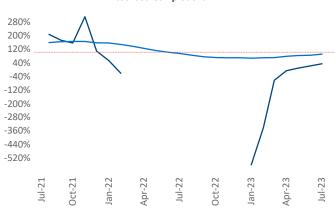

New lease asking **rents** are at \$1,158, up 1.0% ▲ from the previous year placing Corpus Christi at 84th overall in year-over-year rent growth.

Multifamily housing **demand** has been positive with **128** ▲ net units absorbed over the past twelve months. This is up **951** ▲ units from the previous year's loss of **-823** ▼ absorbed units.