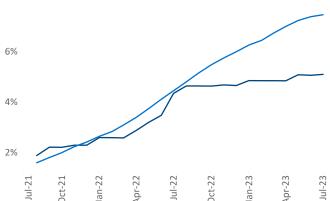

Multifamily housing demand has been positive with **3,439** ▲ net units absorbed over the past twelve months. This is up 1,030 ▲ units from the previous year's gain of **2,409** ▲ absorbed units.

Employment in Central New Jersey has grown by 3.9% ▲ over the past 12 months, while hourly wages have risen by 3.9% ▲ YoY to \$36.69 according to the Bureau of Labor Statistics.