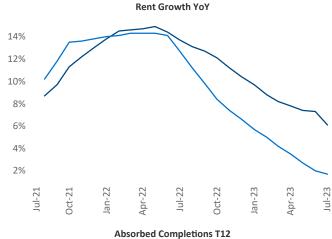

## Central New Jersey July 2023

Central New Jersey is the 37th largest multifamily market with 139,873 completed units and 46,588 units in development, **7,111** of which have already broken ground.

New lease asking **rents** are at \$2,091, up 6.1% ▲ from the previous year placing Central New Jersey at 14th overall in year-over-year rent growth.

Multifamily housing demand has been positive with **3,439** ▲ net units absorbed over the past twelve months. This is up 1,030 ▲ units from the previous year's gain of **2,409** ▲ absorbed units.

Employment in Central New Jersey has grown by 3.9% ▲ over the past 12 months, while hourly wages have risen by 3.9% ▲ YoY to \$36.69 according to the Bureau of Labor Statistics.