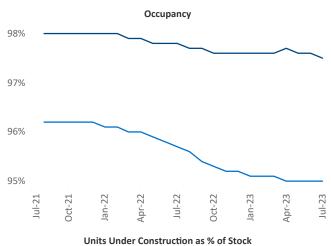

## Central New Jersey July 2023

Central New Jersey is the 37th largest multifamily market with 139,873 completed units and 46,588 units in development, **7,111** of which have already broken ground.

New lease asking **rents** are at \$2,091, up 6.1% ▲ from the previous year placing Central New Jersey at 14th overall in year-over-year rent growth.

Multifamily housing demand has been positive with **3,439** ▲ net units absorbed over the past twelve months. This is up 1,030 ▲ units from the previous year's gain of **2,409** ▲ absorbed units.

Employment in Central New Jersey has grown by 3.9% ▲ over the past 12 months, while hourly wages have risen by 3.9% ▲ YoY to \$36.69 according to the Bureau of Labor Statistics.