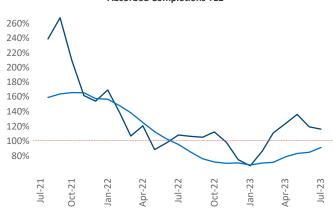

Multifamily housing demand has been positive with **3,439** ▲ net units absorbed over the past twelve months. This is up 1,030 ▲ units from the previous year's gain of **2,409** ▲ absorbed units.

Employment in Central New Jersey has grown by 3.9% ▲ over the past 12 months, while hourly wages have risen by 3.9% ▲ YoY to \$36.69 according to the Bureau of Labor Statistics.