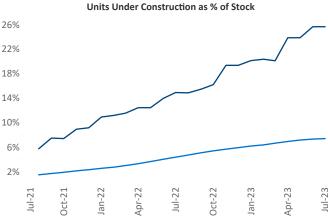

Contacts

Jeff Adler Vice President <u>Jeff.Adler@yardi.com</u> Razvan Cimpean SEO Engineer Razvan-I.Cimpean@yardi.com Boise July 2023

**Boise** is the **106th** largest multifamily market with **24,680** completed units and **30,432** units in development, **6,323** of which have already broken ground.