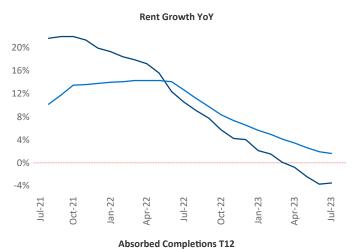

New lease asking **rents** are at **\$1,597**, down **-3.4%** ▼ from the previous year placing Boise at **119th** overall in year-over-year rent growth.

Multifamily housing **demand** has been positive with **1,101** ▲ net units absorbed over the past twelve months. This is down **-474** ▼ units from the previous year's gain of **1,575** ▲ absorbed units.