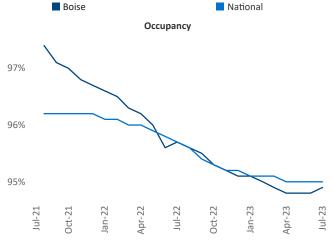

u>Jeff.Adler@yardi.com</u> Razvan Cimpean SEO Engineer Razvan-I.Cimpean@yardi.com Boise July 2023



**Boise** is the **106th** largest multifamily market with **24,680** completed units and **30,432** units in development, **6,323** of which have already broken ground.

New lease asking **rents** are at **\$1,597**, down **-3.4%** ▼ from the previous year placing Boise at **119th** overall in year-over-year rent growth.

Multifamily housing **demand** has been positive with **1,101** ▲ net units absorbed over the past twelve months. This is down **-474** ▼ units from the previous year's gain of **1,575** ▲ absorbed units.

Employment in Boise has grown by 3.1% ▲ over the past 12 months, while hourly wages have risen by 4.9% ▲ YoY to \$29.63 according to the *Bureau of Labor Statistics*.









## **DISCLAIMER**

ALTHOUGH EVERY EFFORT IS MADE TO ENSURE THE ACCURACY, TIMELINESS AND COMPLETENESS OF THE INFORMATION PROVIDED IN THIS PUBLICATION, THE INFORMATION IS PROVIDED "AS IS" AND YARDI MATRIX DOES NOT GUARANTEE, WARRANT, REPRESENT OR UNDERTAKE THAT THE INFORMATION PROVIDED IS CORRECT, ACCURATE, CURRENT OR COMPLETE. YARDI MATRIX IS NOT LIABLE FOR ANY LOSS, CLAIM, OR DEMAND ARISING DIRECTLY OR INDIRECTLY FROM ANY USE OR RELIANCE UPON THE INFORMATION CONTAINED HEREIN.

## **COPYRIGHT NOTICE**

This document, publication and/or presentation (collectively, 'document') is protected by copyright, trademark and other intellectual property laws. Use of this document is subject to the terms and conditions of Yardi Systems, Inc. dba Yardi Matrix's Terms of Use <a href="http://www.y