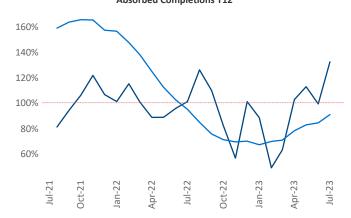

New lease asking **rents** are at **\$1,597**, down **-3.4%** ▼ from the previous year placing Boise at **119th** overall in year-over-year rent growth.

Multifamily housing **demand** has been positive with **1,101** ▲ net units absorbed over the past twelve months. This is down **-474** ▼ units from the previous year's gain of **1,575** ▲ absorbed units.