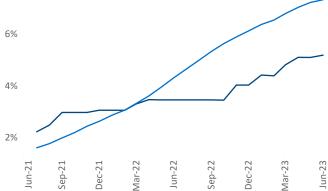

SEO Engineer

Triad

June 2023

Triad is the 48th largest multifamily market with 93,502 completed units and 25,185 units in development, 4,843 of which have already broken ground.

New lease asking **rents** are at **\$1,224**, up **2.1%**▲ from the previous year placing Triad at 74th overall in year-over-year rent growth.

Multifamily housing demand has been negative with -380 vertice absorbed over the past twelve months. This is down **-1,159** units from the previous year's gain of **779** absorbed units.

**Employment** in Triad has grown by **2.1%** A over the past 12 months, while hourly wages have risen by 5.3% A YoY to \$29.10 according to the Bureau of Labor Statistics.