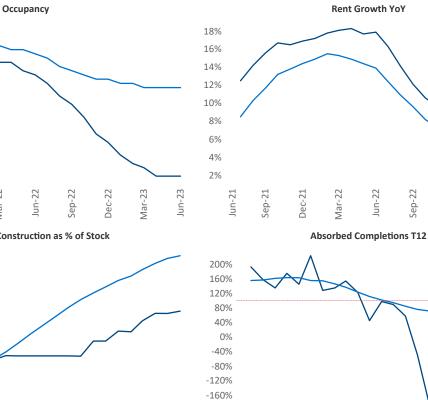

SEO Engineer

Triad

June 2023

Triad is the 48th largest multifamily market with 93,502 completed units and 25,185 units in development, 4,843 of which have already broken ground.

New lease asking **rents** are at **\$1,224**, up **2.1%**▲ from the previous year placing Triad at 74th overall in year-over-year rent growth.

Multifamily housing demand has been negative with -380 vertice absorbed over the past twelve months. This is down **-1,159** units from the previous year's gain of **779** absorbed units.

**Employment** in Triad has grown by **2.1%** A over the past 12 months, while hourly wages have risen by 5.3% A YoY to \$29.10 according to the Bureau of Labor Statistics.

Mar-23

Mar-23

Jun-21

Sep-21

Dec-21 Mar-22

Units Under Construction as % of Stock