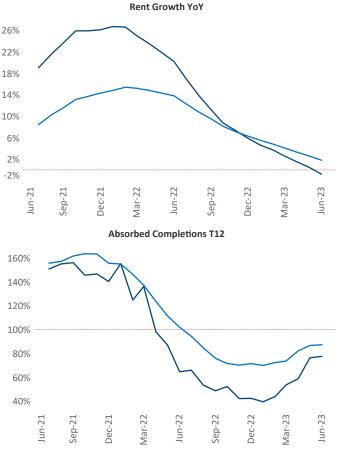

New lease asking **rents** are at **\$1,808**, down **-0.7%** ▼ from the previous year placing Tampa - St Petersburg at **110th** overall in year-over-year rent growth.

Multifamily housing **demand** has been positive with 6,736▲ net units absorbed over the past twelve months. This is up 1,693▲ units from the previous year's gain of 5,043▲ absorbed units.