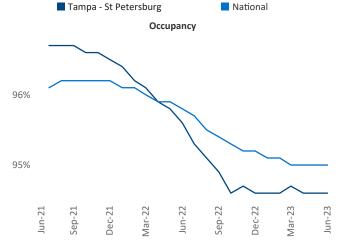

New lease asking **rents** are at **\$1,808**, down **-0.7%** ▼ from the previous year placing Tampa - St Petersburg at **110th** overall in year-over-year rent growth.

Multifamily housing **demand** has been positive with 6,736▲ net units absorbed over the past twelve months. This is up 1,693▲ units from the previous year's gain of 5,043▲ absorbed units.