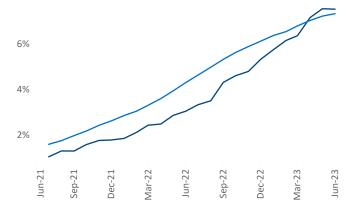

New lease asking **rents** are at **\$1,808**, down **-0.7%** ▼ from the previous year placing Tampa - St Petersburg at **110th** overall in year-over-year rent growth.

Multifamily housing **demand** has been positive with 6,736▲ net units absorbed over the past twelve months. This is up 1,693▲ units from the previous year's gain of 5,043▲ absorbed units.