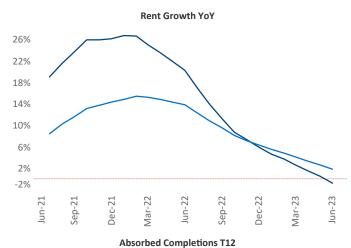

New lease asking **rents** are at \$1,808, down -0.7% ▼ from the previous year placing Tampa - St Petersburg at 110th overall in year-over-year rent growth.

Multifamily housing **demand** has been positive with **6,736** ▲ net units absorbed over the past twelve months. This is up **1,693** ▲ units from the previous year's gain of **5,043** ▲ absorbed units.