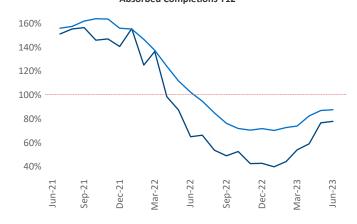

New lease asking **rents** are at \$1,808, down -0.7% ▼ from the previous year placing Tampa - St Petersburg at 110th overall in year-over-year rent growth.

Multifamily housing **demand** has been positive with **6,736** ▲ net units absorbed over the past twelve months. This is up **1,693** ▲ units from the previous year's gain of **5,043** ▲ absorbed units.