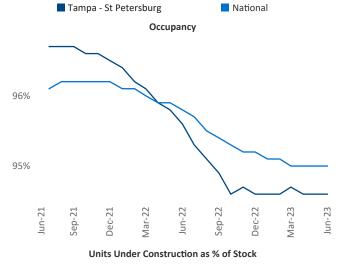

New lease asking **rents** are at \$1,808, down -0.7% ▼ from the previous year placing Tampa - St Petersburg at 110th overall in year-over-year rent growth.

Multifamily housing **demand** has been positive with **6,736** ▲ net units absorbed over the past twelve months. This is up **1,693** ▲ units from the previous year's gain of **5,043** ▲ absorbed units.