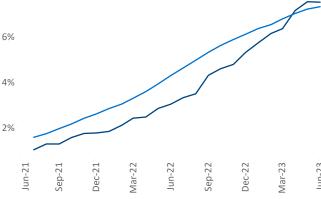

New lease asking **rents** are at \$1,808, down -0.7% ▼ from the previous year placing Tampa - St Petersburg at 110th overall in year-over-year rent growth.

Multifamily housing **demand** has been positive with **6,736** ▲ net units absorbed over the past twelve months. This is up **1,693** ▲ units from the previous year's gain of **5,043** ▲ absorbed units.