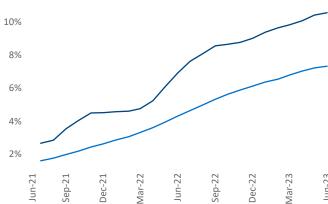

Multifamily housing demand has been positive with **8,325** ▲ net units absorbed over the past twelve months. This is down -448 ▼ units from the previous year's gain of **8,773** ▲ absorbed units.

**Employment** in Seattle has grown by 3.5% ▲ over the past 12 months, while hourly wages have risen by 4.4% ▲ YoY to \$43.36 according to the Bureau of Labor Statistics.