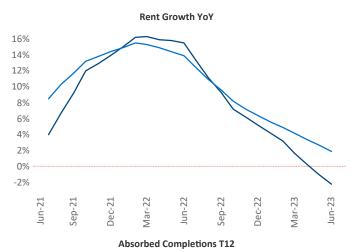

## Seattle June 2023

Seattle is the 13th largest multifamily market with 286,261 completed units and 129,366 units in development, 30,264 of which have already broken ground.

New lease asking **rents** are at \$2,196, down -2.2% ▼ from the previous year placing Seattle at 115th overall in year-over-year rent growth.

Multifamily housing demand has been positive with **8,325** ▲ net units absorbed over the past twelve months. This is down -448 ▼ units from the previous year's gain of **8,773** ▲ absorbed units.

**Employment** in Seattle has grown by 3.5% ▲ over the past 12 months, while hourly wages have risen by 4.4% ▲ YoY to \$43.36 according to the Bureau of Labor Statistics.