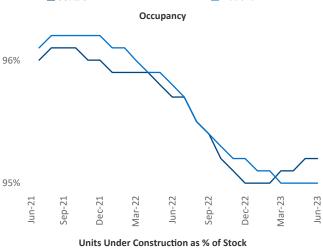

## Seattle June 2023

Seattle is the 13th largest multifamily market with 286,261 completed units and 129,366 units in development, 30,264 of which have already broken ground.

New lease asking **rents** are at \$2,196, down -2.2% ▼ from the previous year placing Seattle at 115th overall in year-over-year rent growth.