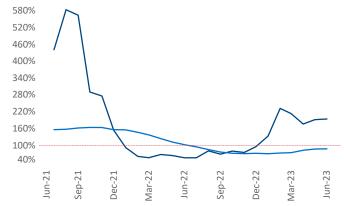

sident



## Contacts

Razvan Cimpean SEO Engineer Razvan-I.Cimpean@yardi.com

## Providence June 2023



**Providence** is the **67th** largest multifamily market with **55,270** completed units and **16,063** units in development, **765** of which have already broken ground.

New lease asking **rents** are at \$1,942, up 6.5% ▲ from the previous year placing Providence at 14th overall in year-over-year rent growth.

Multifamily housing **demand** has been positive with **888** ▲ net units absorbed over the past twelve months. This is up **353** ▲ units from the previous year's gain of **535** ▲ absorbed units.

Employment in Providence has grown by 0.3% ▲ over the past 12 months, while hourly wages have risen by 5.0% ▲ YoY to \$32.98 according to the *Bureau of Labor Statistics*.