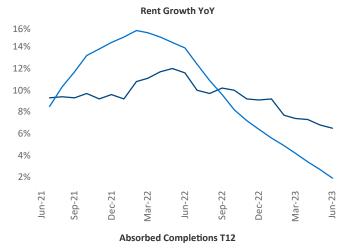

## Providence June 2023

**Providence** is the **67th** largest multifamily market with **55,270** completed units and **16,063** units in development, **765** of which have already broken ground.

New lease asking **rents** are at \$1,942, up 6.5% ▲ from the previous year placing Providence at 14th overall in year-over-year rent growth.

Multifamily housing **demand** has been positive with **888** ▲ net units absorbed over the past twelve months. This is up **353** ▲ units from the previous year's gain of **535** ▲ absorbed units.

Employment in Providence has grown by 0.3% ▲ over the past 12 months, while hourly wages have risen by 5.0% ▲ YoY to \$32.98 according to the *Bureau of Labor Statistics*.