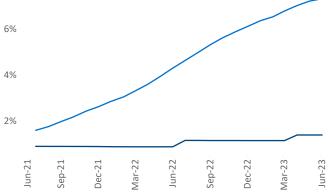

Multifamily housing **demand** has been positive with **888** ▲ net units absorbed over the past twelve months. This is up **353** ▲ units from the previous year's gain of **535** ▲ absorbed units.

Employment in Providence has grown by 0.3% ▲ over the past 12 months, while hourly wages have risen by 5.0% ▲ YoY to \$32.98 according to the *Bureau of Labor Statistics*.