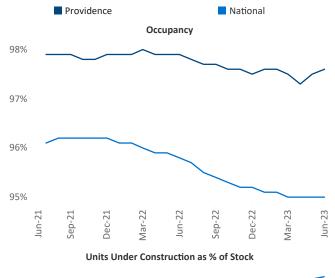

## Providence June 2023

**Providence** is the **67th** largest multifamily market with **55,270** completed units and **16,063** units in development, **765** of which have already broken ground.

New lease asking **rents** are at \$1,942, up 6.5% ▲ from the previous year placing Providence at 14th overall in year-over-year rent growth.

Multifamily housing **demand** has been positive with **888** ▲ net units absorbed over the past twelve months. This is up **353** ▲ units from the previous year's gain of **535** ▲ absorbed units.

Employment in Providence has grown by 0.3% ▲ over the past 12 months, while hourly wages have risen by 5.0% ▲ YoY to \$32.98 according to the *Bureau of Labor Statistics*.