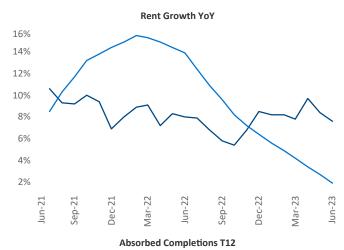

## Portland ME June 2023

**Portland ME** is the **116th** largest multifamily market with **14,873** completed units and **10,086** units in development, **1,614** of which have already broken ground.

New lease asking **rents** are at **\$1,833**, up **7.6%** ▲ from the previous year placing Portland ME at **8th** overall in year-over-year rent growth.

Multifamily housing **demand** has been positive with **255** ▲ net units absorbed over the past twelve months. This is down **-480** ▼ units from the previous year's gain of **735** ▲ absorbed units.