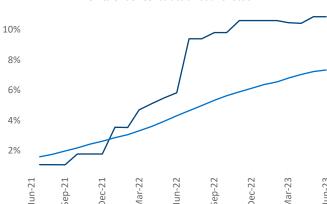

Multifamily housing **demand** has been positive with **255** ▲ net units absorbed over the past twelve months. This is down **-480** ▼ units from the previous year's gain of **735** ▲ absorbed units.