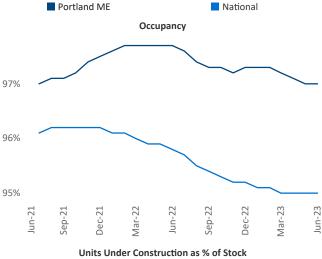

## Portland ME June 2023

**Portland ME** is the **116th** largest multifamily market with **14,873** completed units and **10,086** units in development, **1,614** of which have already broken ground.

New lease asking **rents** are at **\$1,833**, up **7.6%** ▲ from the previous year placing Portland ME at **8th** overall in year-over-year rent growth.