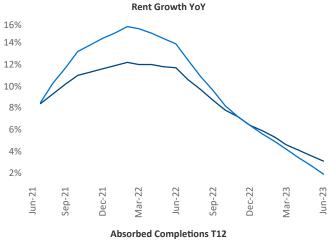

New lease asking **rents** are at \$1,724, up 3.1% ▲ from the previous year placing Philadelphia at 64th overall in year-over-year rent growth.

Multifamily housing **demand** has been positive with **8,240** ▲ net units absorbed over the past twelve months. This is up **1,190** ▲ units from the previous year's gain of **7,050** ▲ absorbed units.