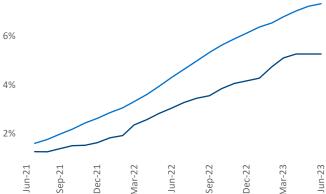

## Philadelphia June 2023

**Philadelphia** is the **8th** largest multifamily market with **353,567** completed units and **88,483** units in development, **18,602** of which have already broken ground.