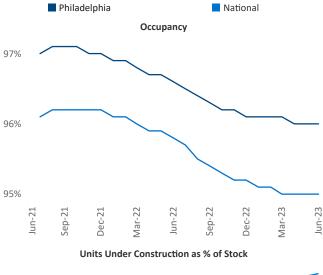

New lease asking **rents** are at \$1,724, up 3.1% ▲ from the previous year placing Philadelphia at 64th overall in year-over-year rent growth.

Multifamily housing **demand** has been positive with **8,240** ▲ net units absorbed over the past twelve months. This is up **1,190** ▲ units from the previous year's gain of **7,050** ▲ absorbed units.