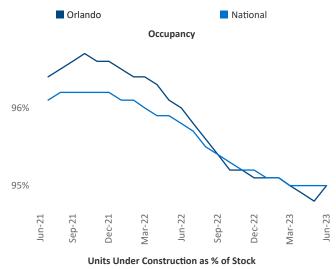

New lease asking **rents** are at \$1,835, down -0.1% ▼ from the previous year placing Orlando at 103rd overall in year-over-year rent growth.

Multifamily housing **demand** has been positive with **4,893** ▲ net units absorbed over the past twelve months. This is down **-7,809** ▼ units from the previous year's gain of **12,702** ▲ absorbed units.