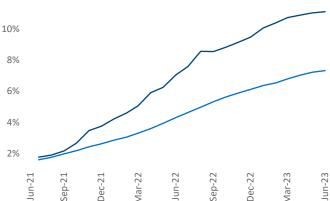

New lease asking **rents** are at \$1,835, down -0.1% ▼ from the previous year placing Orlando at 103rd overall in year-over-year rent growth.

Multifamily housing **demand** has been positive with **4,893** ▲ net units absorbed over the past twelve months. This is down **-7,809** ▼ units from the previous year's gain of **12,702** ▲ absorbed units.