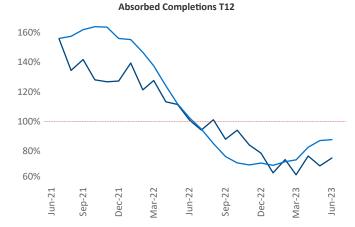

New lease asking **rents** are at \$1,835, down -0.1% ▼ from the previous year placing Orlando at 103rd overall in year-over-year rent growth.

Multifamily housing **demand** has been positive with **4,893** ▲ net units absorbed over the past twelve months. This is down **-7,809** ▼ units from the previous year's gain of **12,702** ▲ absorbed units.