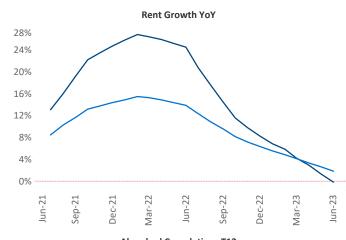

New lease asking **rents** are at \$1,835, down -0.1% ▼ from the previous year placing Orlando at 103rd overall in year-over-year rent growth.

Multifamily housing **demand** has been positive with **4,893** ▲ net units absorbed over the past twelve months. This is down **-7,809** ▼ units from the previous year's gain of **12,702** ▲ absorbed units.