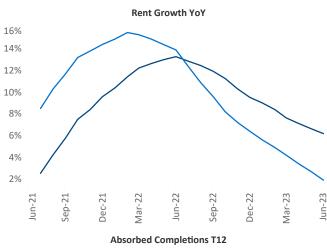

## Northern New Jersey June 2023

Northern New Jersey is the 16th largest multifamily market with 256,833 completed units and 140,797 units in development, 27,899 of which have already broken ground.

New lease asking **rents** are at \$2,455, up 6.2% ▲ from the previous year placing Northern New Jersey at 20th overall in year-over-year rent growth.