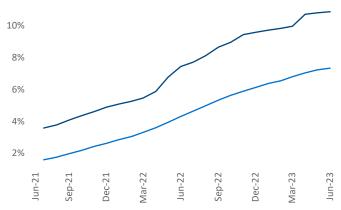

Multifamily housing **demand** has been positive with **10,353** ▲ net units absorbed over the past twelve months. This is down **-2,162** ▼ units from the previous year's gain of **12,515** ▲ absorbed units.