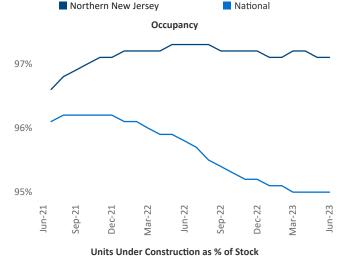

SEO Engineer Razvan-I.Cimpean@yardi.com

## Northern New Jersey June 2023

Northern New Jersey is the 16th largest multifamily market with 256,833 completed units and 140,797 units in development, 27,899 of which have already broken ground.

New lease asking **rents** are at \$2,455, up 6.2% ▲ from the previous year placing Northern New Jersey at 20th overall in year-over-year rent growth.

Multifamily housing **demand** has been positive with **10,353** ▲ net units absorbed over the past twelve months. This is down **-2,162** ▼ units from the previous year's gain of **12,515** ▲ absorbed units.

**Employment** in Northern New Jersey has grown by **2.0%** ▲ over the past 12 months, while hourly wages have risen by **4.2%** ▲ YoY to \$35.94 according to the *Bureau of Labor Statistics*.